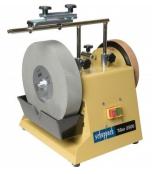

Leather Honing Disc

Ø100mm



| Ex GST      | Inc GST             |
|-------------|---------------------|
| \$75.00     | \$82.50             |
| ORDER CODE: | W8632               |
| Туре:       | Leather Honing Disc |
| Size (mm):  | 100                 |



#### Description

This leather honing wheel bolts on to the side of the existing honing wheel and has a contoured surface especially designed for polishing the inside and outside edges of gouges and V-tools. German design & technology



# Product Brochure For W8632

Sydney: (02) 9890 9111 Brisbane: (07) 3715 2200 Melbourne: (03) 9212 4422 Perth: (08) 9373 9999

sales@machineryhouse.com.au www.machineryhouse.com.au

### **Specific Features**



Honing

#### **Recommended Accessories**

W859 Wetstone Grinder W868 Wetstone Grinder