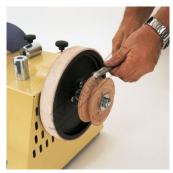

#### Description

This leather honing wheel bolts on to the side of the existing honing wheel and has a contoured surface especially designed for polishing the inside and outside edges of gouges and V-tools. German design & technology