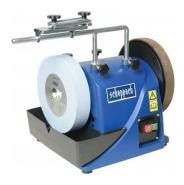

- Leather Honing Disc

Ø100mm



| Ex GST      | Inc GST             |
|-------------|---------------------|
| \$75.00     | \$82.50             |
| ORDER CODE: | W8632               |
| Туре:       | Leather Honing Disc |
| Size (mm):  | 100                 |



#### Description

This leather honing wheel bolts on to the side of the existing honing wheel and has a contoured surface especially designed for polishing the inside and outside edges of gouges and V-tools. German design & technology



# Product Brochure For W8632

Sydney: (02) 9890 9111 Brisbane: (07) 3715 2200 Melbourne: (03) 9212 4422 Perth: (08) 9373 9999

sales@machineryhouse.com.au www.machineryhouse.com.au

### **Specific Features**



Honing

#### **Recommended Accessories**

W859 Wetstone Grinder W868 Wetstone Grinder