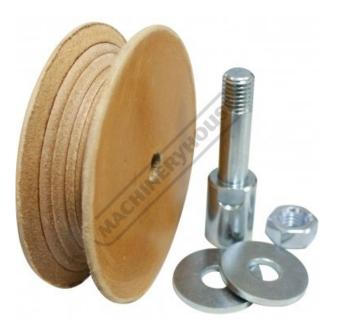

# W8632 - Leather Honing Disc

Ø100mm

| Ex GST      | Inc GST             |
|-------------|---------------------|
| \$75.00     | \$82.50             |
| ORDER CODE: | W8632               |
| Туре:       | Leather Honing Disc |
| Size (mm):  | 100                 |

#### Description

This leather honing wheel bolts on to the side of the existing honing wheel and has a contoured surface especially designed for polishing the inside and outside edges of gouges and V-tools. German design & technology