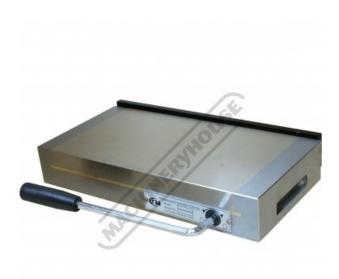

## C302 - Magnetic Chuck

300mm x 150mm 120 (N/cm2) Magnetic Force

| \$580.00                     | \$638.00       |
|------------------------------|----------------|
| ORDER CODE:                  | C302           |
| Dimensions (L x W x H) (mm): | 300 x 150 x 48 |
| Magnetic Force (N/cm2):      | 120            |
| P (mm):                      | 1 + 3          |
| L (mm):                      | 300            |
| B (mm):                      | 150            |

## **Features**

- Cam-operated On/Off handle to hold and release the work-piece

- Powerful permanent magnets
  Thick top and base plate for maximum rigidity
  The fine pitched magnetic poles make it suitable for small and thin pieces
  Includes rear keeper plate