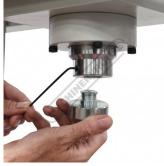

### **Specific Features**

Hydraulic Pnematic or Hand Operation

Metric / Imperial Pressure Gauge

Table Pins With Safety Clips

**Dual Purpose Pressing Blocks** 

Pneumatic Valve Control

Horizontal Sliding Ram

Ram Top With Breaing Slide

Ram

Includes Removable Ram Top Cap Left View

Front View

Rear View

Right Side View

Left Side View

**Product Brochure For P145** 

Sydney: (02) 9890 9111 Brisbane: (07) 3715 2200 Melbourne: (03) 9212 4422 Perth: (08) 9373 9999