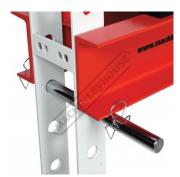

### **Specific Features**

Hydraulic Pnematic or Hand Operation

Metric / Imperial Pressure Gauge

Table Pins With Safety Clips

**Dual Purpose Pressing Blocks** 

Pneumatic Valve Control

Horizontal Sliding Ram

Ram Top With Breaing Slide

Ram

Includes Removable Ram Top Cap Left View

Front View

Rear View

Right Side View

Left Side View

**Product Brochure For P145** 

Sydney: (02) 9890 9111 Brisbane: (07) 3715 2200 Melbourne: (03) 9212 4422 Perth: (08) 9373 9999