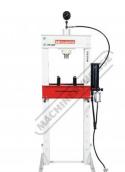

# HP-30P - Workshop Hydraulic & Pneumatic Press - 30 Tonne

High Strength Steel Frame Construction Includes Adjustable Sliding Cylinder Ram, Pressure Gauge & Bending **Blocks** 

| Ex GST   | Inc GST    |
|----------|------------|
| \$950.00 | \$1,045.00 |

### **Description**

The Metalmaster HP-30P 30 tonne workshop press has a variety of uses, ideal for removing and installing bushes, ball joints, bearings, gears, pulleys etc. The HP-30P is pneumatically or hand operated for easy of use and also has the added feature of a sliding head which can be moved to the side allowing for those offset pressing jobs.

This 30 tonne press is manufactured from heavy duty steel with a high strength frame for the highest quality and accuracy and the table & head beam are made from C channel for superior strength & rigidity. The press is supplied with a pressure gauge, two heavy duty pressing plates, and can be fitted with an optional pneumatic foot pedal, making it ideal for mechanics or the serious home workshop.