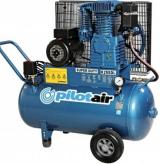

#### **Recommended Accessories**

P1400

Pneumatic Foot Control

C511

Pilot Super Duty Air Compressor

P030

Bush Driver Set - 17 piece

P031