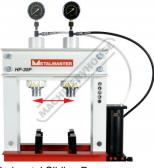

# HP-30P - Workshop Hydraulic & Pneumatic Press - 30 Tonne

High Strength Steel Frame Construction Includes Adjustable Sliding Cylinder Ram, Pressure Gauge & Bending **Blocks** 

| Ex GST   | Inc GST    |
|----------|------------|
| \$950.00 | \$1,045.00 |

### **Description**

The Metalmaster HP-30P 30 tonne workshop press has a variety of uses, ideal for removing and installing bushes, ball joints, bearings, gears, pulleys etc. The HP-30P is pneumatically or hand operated for easy of use and also has the added feature of a sliding head which can be moved to the side allowing for those offset pressing jobs.

This 30 tonne press is manufactured from heavy duty steel with a high strength frame for the highest quality and accuracy and the table & head beam are made from C channel for superior strength & rigidity. The press is supplied with a pressure gauge, two heavy duty pressing plates, and can be fitted with an optional pneumatic foot pedal, making it ideal for mechanics or the serious home workshop.

### **Specific Features**

Hydraulic Pnematic or Hand Operation

Metric / Imperial Pressure Gauge

Table Pins With Safety Clips

**Dual Purpose Pressing Blocks** 

Pneumatic Valve Control

Horizontal Sliding Ram

Ram Top With Breaing Slide