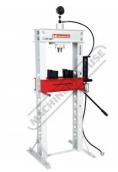

# HP-30P - Workshop Hydraulic & Pneumatic Press - 30 Tonne

High Strength Steel Frame Construction Includes Adjustable Sliding Cylinder Ram, Pressure Gauge & Bending **Blocks** 

| Ex GST   | Inc GST    |
|----------|------------|
| \$950.00 | \$1,045.00 |

### **Description**

The Metalmaster HP-30P 30 tonne workshop press has a variety of uses, ideal for removing and installing bushes, ball joints, bearings, gears, pulleys etc. The HP-30P is pneumatically or hand operated for easy of use and also has the added feature of a sliding head which can be moved to the side allowing for those offset pressing jobs.

This 30 tonne press is manufactured from heavy duty steel with a high strength frame for the highest quality and accuracy and the table & head beam are made from C channel for superior strength & rigidity. The press is supplied with a pressure gauge, two heavy duty pressing plates, and can be fitted with an optional pneumatic foot pedal, making it ideal for mechanics or the serious home workshop.