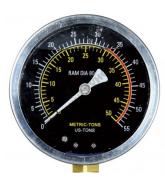

  Adjustable sliding head up to 190mm travel between the vertical post

- Metric / imperial pressure gauge included