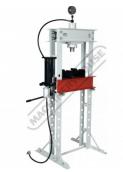

# HP-30P - Workshop Hydraulic & Pneumatic Press - 30 Tonne

High Strength Steel Frame Construction Includes Adjustable Sliding Cylinder Ram, Pressure Gauge & Bending **Blocks** 

| Ex GST   | Inc GST    |
|----------|------------|
| \$950.00 | \$1,045.00 |

### **Description**

The Metalmaster HP-30P 30 tonne workshop press has a variety of uses, ideal for removing and installing bushes, ball joints, bearings, gears, pulleys etc. The HP-30P is pneumatically or hand operated for easy of use and also has the added feature of a sliding head which can be moved to the side allowing for those offset pressing jobs.

This 30 tonne press is manufactured from heavy duty steel with a high strength frame for the highest quality and accuracy and the table & head beam are made from C channel for superior strength & rigidity. The press is supplied with a pressure gauge, two heavy duty pressing plates, and can be fitted with an optional pneumatic foot pedal, making it ideal for mechanics or the serious home workshop.

#### **Features**

- Ideal for removing and installing Bushing, Ball-joints, Bearings, Gears, Pulleys, etc
- Pneumatic or hand operation
- Heavy duty construction with head and table made from C channel steel, with High strength steel frame
- Hydraulics assembled in a temperature controlled clean room for maximum quality Hydraulics individually factory tested prior to shipping.

  Adjustable sliding head up to 190mm travel between the vertical post

- Metric / imperial pressure gauge included

#### **Includes**

Complete with vee bending plates