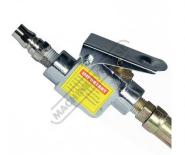

### **Specific Features**

Hydraulic Pnematic or Hand Operation

Metric / Imperial Pressure Gauge

Table Pins With Safety Clips

**Dual Purpose Pressing Blocks** 

Pneumatic Valve Control

Horizontal Sliding Ram

Ram Top With Breaing Slide

#### **Recommended Accessories**

P1400

Pneumatic Foot Control

C511

Pilot Super Duty Air Compressor

P030

Bush Driver Set - 17 piece

P031