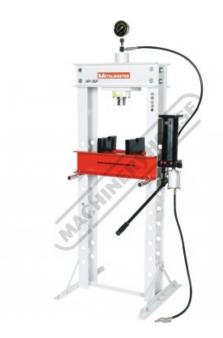

# HP-30P - Workshop Hydraulic & Pneumatic Press - 30 Tonne

High Strength Steel Frame Construction Includes Adjustable Sliding Cylinder Ram, Pressure Gauge & Bending **Blocks** 

| Ex GST   | Inc GST    |
|----------|------------|
| \$950.00 | \$1,045.00 |

### **Description**

The Metalmaster HP-30P 30 tonne workshop press has a variety of uses, ideal for removing and installing bushes, ball joints, bearings, gears, pulleys etc. The HP-30P is pneumatically or hand operated for easy of use and also has the added feature of a sliding head which can be moved to the side allowing for those offset pressing jobs.

This 30 tonne press is manufactured from heavy duty steel with a high strength frame for the highest quality and accuracy and the table & head beam are made from C channel for superior strength & rigidity. The press is supplied with a pressure gauge, two heavy duty pressing plates, and can be fitted with an optional pneumatic foot pedal, making it ideal for mechanics or the serious home workshop.

#### **Features**

- Ideal for removing and installing Bushing, Ball-joints, Bearings, Gears, Pulleys, etc
- Pneumatic or hand operation
- Heavy duty construction with head and table made from C channel steel, with High strength steel frame
- Hydraulics assembled in a temperature controlled clean room for maximum quality Hydraulics individually factory tested prior to shipping.