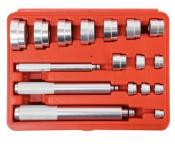

#### **Recommended Accessories**

P1400

Pneumatic Foot Control

C511

Pilot Super Duty Air Compressor

P030

Bush Driver Set - 17 piece

P031

Bearing Race & Seal Driver Set - 10 piece

P1401

Steel Press Pin Driver Set - 11 piece

O002

Superdraulic Hi Temp 46 Hydraulic Oil

O004

Superdraulic 46 Hydraulic Oil