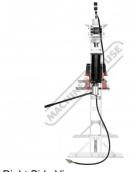

### **Specific Features**

Hydraulic Pnematic or Hand Operation

Metric / Imperial Pressure Gauge

Table Pins With Safety Clips

**Dual Purpose Pressing Blocks** 

Pneumatic Valve Control

Horizontal Sliding Ram

Ram Top With Breaing Slide

Ram

Includes Removable Ram Top Cap Left View

Front View

Rear View

Right Side View

Left Side View

**Product Brochure For P145** 

Sydney: (02) 9890 9111 Brisbane: (07) 3715 2200 Melbourne: (03) 9212 4422 Perth: (08) 9373 9999