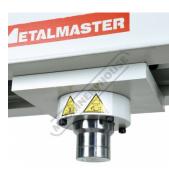

  Adjustable sliding head up to 190mm travel between the vertical post

- Metric / imperial pressure gauge included

### **Specific Features**

Hydraulic Pnematic or Hand Operation

Metric / Imperial Pressure Gauge

Table Pins With Safety Clips

**Dual Purpose Pressing Blocks** 

Pneumatic Valve Control

Horizontal Sliding Ram

Ram Top With Breaing Slide