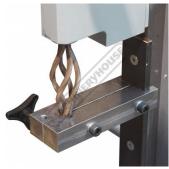

sales@machineryhouse.com.au www.machineryhouse.com.au

# B-PBT - Wrought Iron Picket & Basket Twister Attachment

25 x 6mm Flat Bar, 12.5mm Solid Round or Square Bar Capacity

| Ex GST   | Inc GST  |
|----------|----------|
| \$890.00 | \$979.00 |













## **Description**

The B-PBT picket & basket twister attachment is designed for bending pickets and baskets from square and flat bar in one operation Please Note: Shown with optional adapter plate & stand

#### **Features**

- Cages from 6mm square mild steel bar Twists from 6mm x 25mm flat mild steel bar or 12.5mm square



**Product Brochure For T0461** 

Sydney: (02) 9890 9111 Brisbane: (07) 3715 2200 Melbourne: (03) 9212 4422 Perth: (08) 9373 9999

sales@machineryhouse.com.au www.machineryhouse.com.au

# **Specific Features**







Shown Twisting Square Metal



Shown On Optional Stand

## **Recommended Accessories**

T046

Wrought Iron Scroll Bender Attachment

T046A

Scroll Bender Adapter Plate

T054

Tube Bender Stand