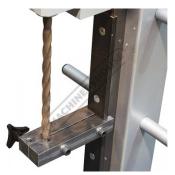

es@machineryhouse.com.au www.machineryhouse.com.au

# B-PBT - Wrought Iron Picket & Basket Twister Attachment

25 x 6mm Flat Bar, 12.5mm Solid Round or Square Bar Capacity

| Ex GST   | Inc GST  |
|----------|----------|
| \$890.00 | \$979.00 |













## **Description**

The B-PBT picket & basket twister attachment is designed for bending pickets and baskets from square and flat bar in one operation Please Note: Shown with optional adapter plate & stand

#### **Features**

- Cages from 6mm square mild steel bar Twists from 6mm x 25mm flat mild steel bar or 12.5mm square



**Product Brochure For T0461** 

Sydney: (02) 9890 9111 Brisbane: (07) 3715 2200 Melbourne: (03) 9212 4422 Perth: (08) 9373 9999

sales@machineryhouse.com.au www.machineryhouse.com.au

# **Specific Features**







Shown Twisting Square Metal



Shown On Optional Stand

## **Recommended Accessories**

T046

Wrought Iron Scroll Bender Attachment

T046A

Scroll Bender Adapter Plate

T054

Tube Bender Stand