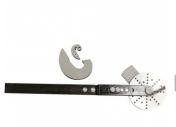

## **Description**

The B-PBT picket & basket twister attachment is designed for bending pickets and baskets from square and flat bar in one operation Please Note: Shown with optional adapter plate & stand

#### **Features**

- Cages from 6mm square mild steel bar Twists from 6mm x 25mm flat mild steel bar or 12.5mm square

**Product Brochure For T0461** 

Sydney: (02) 9890 9111 Brisbane: (07) 3715 2200 Melbourne: (03) 9212 4422 Perth: (08) 9373 9999