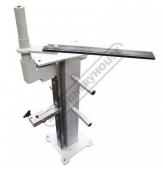

## **Description**

The B-PBT picket & basket twister attachment is designed for bending pickets and baskets from square and flat bar in one operation Please Note: Shown with optional adapter plate & stand

# **Specific Features**

Shown Twisting Square Metal

Shown On Optional Stand