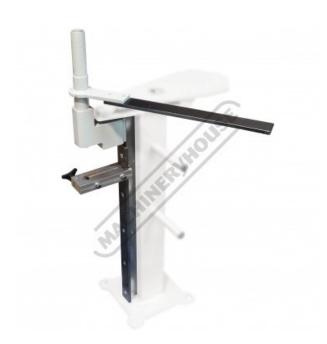

# B-PBT - Wrought Iron Picket & Basket Twister Attachment

25 x 6mm Flat Bar, 12.5mm Solid Round or Square Bar Capacity

| Ex GST   | Inc GST  |
|----------|----------|
| \$890.00 | \$979.00 |

## **Description**

The B-PBT picket & basket twister attachment is designed for bending pickets and baskets from square and flat bar in one operation Please Note: Shown with optional adapter plate & stand

#### **Features**

- Cages from 6mm square mild steel bar Twists from 6mm x 25mm flat mild steel bar or 12.5mm square

**Product Brochure For T0461** 

Sydney: (02) 9890 9111 Brisbane: (07) 3715 2200 Melbourne: (03) 9212 4422 Perth: (08) 9373 9999