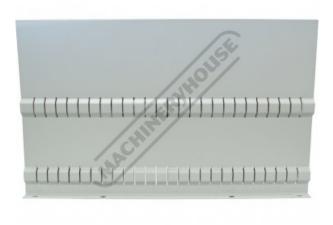

# RL-300A - Slotted Rail

450 x 271mm Suits 300mm Drawers

## **Limited Stock**

| Ex GST | Inc GST |
|--------|---------|
| \$9.00 | \$9.90  |

| ORDER CODE: | T789A             |
|-------------|-------------------|
| MODEL:      | RL-300A           |
| Type:       | Slotted Rail      |
| Suits:      | 300mm Drawer Size |
| Size:       | 450 x 271mm       |