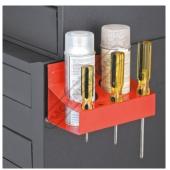

# SDH-MAG - Magnetic Spray Can & Screwdriver Holder

**Ex GST** Inc GST \$20.00 \$22.00

### **Description**

This magnetic device is perfect for keeping all your frequently used items in one place for easy access.

#### **Features**

- Magnetic back to easily attach to a steel toolbox or any steel surface Six rubber-coated magnets so it won't scratch surfaces 2.5kg weight load capacity

- Holds 5 screwdrivers & 2 spray cans Use for bottles spray cans, paint, lubricants, and more

### **Specific Features**

Side View

Shown on Side of Toolbox