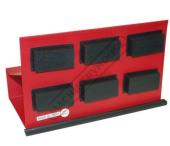

#### **Features**

- Magnetic back to easily attach to a steel toolbox or any steel surface Six rubber-coated magnets so it won't scratch surfaces 2.5kg weight load capacity

- Holds 5 screwdrivers & 2 spray cans Use for bottles spray cans, paint, lubricants, and more

### **Specific Features**

Side View

Shown on Side of Toolbox