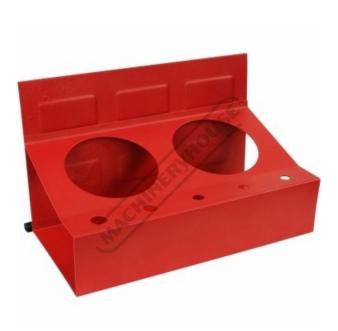

### **Description**

This magnetic device is perfect for keeping all your frequently used items in one place for easy access.

#### **Features**

- Magnetic back to easily attach to a steel toolbox or any steel surface Six rubber-coated magnets so it won't scratch surfaces 2.5kg weight load capacity

- Holds 5 screwdrivers & 2 spray cans Use for bottles spray cans, paint, lubricants, and more