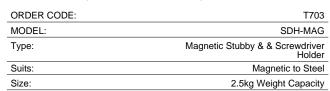

# SDH-MAG - Magnetic Spray Can & Screwdriver Holder

**Ex GST** Inc GST \$20.00 \$22.00

#### **Features**

- Magnetic back to easily attach to a steel toolbox or any steel surface Six rubber-coated magnets so it won't scratch surfaces 2.5kg weight load capacity

- Holds 5 screwdrivers & 2 spray cans Use for bottles spray cans, paint, lubricants, and more