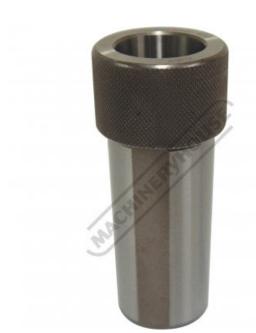

## CHR 40-4MT - Boring Sleeve - Straight

Suits CNC Lathes Ø40mm x 4MT

|            | \$90.00 | \$99.00 |            |
|------------|---------|---------|------------|
| ORDER CODE | :       |         | D8294      |
| MODEL:     |         |         | CHR 40-4MT |
| Type:      |         |         | Plain      |
| OD (mm):   |         |         | 40         |
| ID (mm):   |         |         | 4MT        |

## Description

Used in the turrets of CNC lathes to hold morse taper drills. Universal design allows these sleeves to be fitted to all CNC machines with turrets

## **Features**

- Precision ground inside and out Clamping Flat for clamping the sleeve into the turret Drive slot for the tang of the taper shank drill

Product Brochure For D8294

Sydney: (02) 9890 9111 Brisbane: (07) 3715 2200 Melbourne: (03) 9212 4422 Perth: (08) 9373 9999