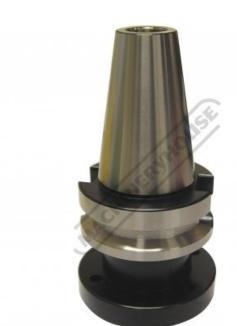

## BT40 x M16 Thread - Boring Head Shank

Suits M184, M185

 \$270.00
 \$297.00

 ORDER CODE:
 M197B

 Taper:
 BT40

 Drawbar Thread:
 M16

**Ex GST** 

Suits:

## **Description**

Arbors designed to be used with precision boring & boring and facing heads. Ideal where the boring head is run in reverse, or where the heads may be required to stop suddenly from a high speed. CNC taper for use on Machining Centres

## **Features**

- Flange mount
- Precision hardened & ground

Product Brochure For M197B

Sydney: (02) 9890 9111 Brisbane: (07) 3715 2200 Melbourne: (03) 9212 4422 Perth: (08) 9373 9999

sales@machineryhouse.com.au www.machineryhouse.com.au