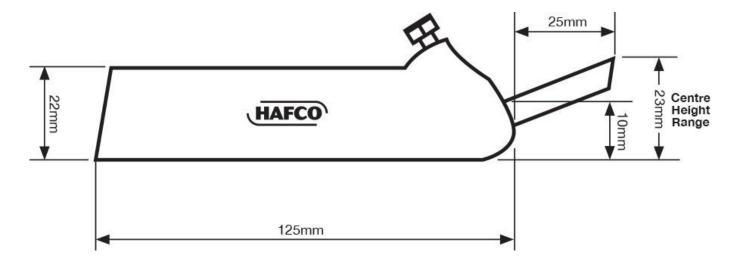

# L070R - Right Hand Lathe Turning Tool Holder - American Style

9.5 x 22mm HSS bit not included

| Ex GST                          | Inc GST |              |
|---------------------------------|---------|--------------|
| \$35.00                         | \$38.50 |              |
| ORDER CODE:                     |         | L070R        |
| Hand Type:                      |         | Right        |
| Style:                          |         | American     |
| Centre Height Min Max. (mm):    |         | 10 - 23      |
| Shank Size (W x H) (inch / mm): |         | - / 9.5 x 22 |
| Overall Length (inch / mm):     |         | - / 127      |
| Tool Bit Capacity (inch / mm):  |         | 1/4" / 6.3   |
| Nett Weight (kg):               |         | 0.34         |
|                                 |         |              |

## **Specific Features**

Rear View

Top Front View

Top View