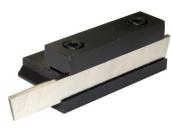

steel Case-hardened and ground Supplied with wrench, but without tool bit Available in straight (S), right (R) and left (L) hand shanks •



Sydney: (02) 9890 9111 Brisbane: (07) 3715 2200 Melbourne: (03) 9212 4422 Perth: (08) 9373 9999

## Product Brochure For L070R

sales@machineryhouse.com.au www.machineryhouse.com.au



## **Specific Features**



Rear View

Top Front View



Top View

## **Recommended Accessories**

L0003 High Speed Steel Bits - Pack of L070L Left Hand Lathe Turning Tool Holder - American Style L070S Straight Lathe Turning Tool Holder - American Style L073 Parting Tool Holder - Suits 1/2" HSS Tool Bit





Product Brochure For L070R

L074 Parting Tool Holder - Suits 1/2" HSS Tool Bit L100 Boring Bar with Holder L101 Boring Bar with Holder L102 Boring Bar with Holder









L103 Boring Bar with Holder

L104 Boring Bar with Holder

L006A Boring Bar Set - HSS

L431 Boring Bar Set - Carbide Insert



L430 Boring Bar Set - Carbide Insert



Sydney: (02) 9890 9111 Brisbane: (07) 3715 2200 Melbourne: (03) 9212 4422 Perth: (08) 9373 9999

sales@machineryhouse.com.au www.machineryhouse.com.au