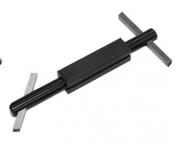

# L070R - Right Hand Lathe Turning Tool Holder - American Style

9.5 x 22mm HSS bit not included

| Ex GST                          | Inc GST |              |
|---------------------------------|---------|--------------|
| \$35.00                         | \$38.50 |              |
| ORDER CODE:                     |         | L070R        |
| Hand Type:                      |         | Right        |
| Style:                          |         | American     |
| Centre Height Min Max. (mm):    |         | 10 - 23      |
| Shank Size (W x H) (inch / mm): |         | - / 9.5 x 22 |
| Overall Length (inch / mm):     |         | - / 127      |
| Tool Bit Capacity (inch / mm):  |         | 1/4" / 6.3   |
| Nett Weight (kg):               |         | 0.34         |
|                                 |         |              |

Description Right Hand TURNING TOOL HOLDER For HSS Tool Bits American Style - 1/4" Tool Bit

NOTE: HSS Tool bits not supplied Uses Tool Bit L0003

## Features

- •
- Manufactured from high grade steel Case-hardened and ground Supplied with wrench, but without tool bit Available in straight (S), right (R) and left (L) hand shanks •

Sydney: (02) 9890 9111 Brisbane: (07) 3715 2200 Melbourne: (03) 9212 4422 Perth: (08) 9373 9999