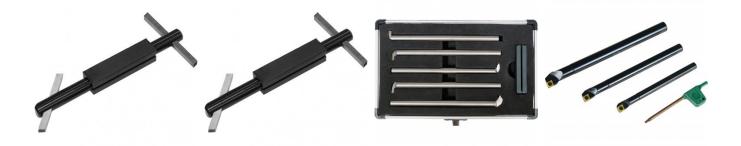

## **Recommended Accessories**

L0003 High Speed Steel Bits - Pack of L070L Left Hand Lathe Turning Tool Holder - American Style L070S Straight Lathe Turning Tool Holder - American Style L073 Parting Tool Holder - Suits 1/2" HSS Tool Bit

Product Brochure For L070R

L074 Parting Tool Holder - Suits 1/2" HSS Tool Bit L100 Boring Bar with Holder L101 Boring Bar with Holder L102 Boring Bar with Holder

L103 Boring Bar with Holder

L104 Boring Bar with Holder

L006A Boring Bar Set - HSS

L431 Boring Bar Set - Carbide Insert

L430 Boring Bar Set - Carbide Insert

Sydney: (02) 9890 9111 Brisbane: (07) 3715 2200 Melbourne: (03) 9212 4422 Perth: (08) 9373 9999

sales@machineryhouse.com.au www.machineryhouse.com.au