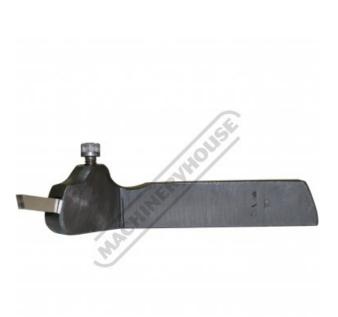

# L070R - Right Hand Lathe Turning Tool Holder - American Style

9.5 x 22mm HSS bit not included

| Ex GST                          | Inc GST |              |
|---------------------------------|---------|--------------|
| \$35.00                         | \$38.50 |              |
| ORDER CODE:                     |         | L070R        |
| Hand Type:                      |         | Right        |
| Style:                          |         | American     |
| Centre Height Min Max. (mm):    |         | 10 - 23      |
| Shank Size (W x H) (inch / mm): |         | - / 9.5 x 22 |
| Overall Length (inch / mm):     |         | - / 127      |
| Tool Bit Capacity (inch / mm):  |         | 1/4" / 6.3   |
| Nett Weight (kg):               |         | 0.34         |
|                                 |         |              |

Description Right Hand TURNING TOOL HOLDER For HSS Tool Bits American Style - 1/4" Tool Bit

NOTE: HSS Tool bits not supplied Uses Tool Bit L0003

## Features

- •
- Manufactured from high grade steel Case-hardened and ground Supplied with wrench, but without tool bit Available in straight (S), right (R) and left (L) hand shanks •

Sydney: (02) 9890 9111 Brisbane: (07) 3715 2200 Melbourne: (03) 9212 4422 Perth: (08) 9373 9999