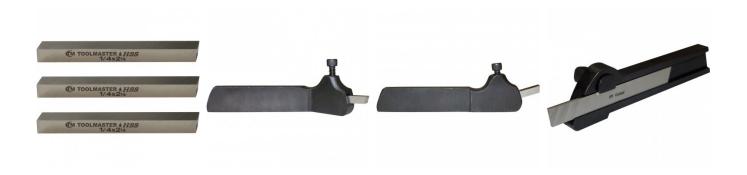

# L070R - Right Hand Lathe Turning Tool Holder - American Style

9.5 x 22mm HSS bit not included

| Ex GST                          | Inc GST |              |
|---------------------------------|---------|--------------|
| \$35.00                         | \$38.50 |              |
| ORDER CODE:                     |         | L070R        |
| Hand Type:                      |         | Right        |
| Style:                          |         | American     |
| Centre Height Min Max. (mm):    |         | 10 - 23      |
| Shank Size (W x H) (inch / mm): |         | - / 9.5 x 22 |
| Overall Length (inch / mm):     |         | - / 127      |
| Tool Bit Capacity (inch / mm):  |         | 1/4" / 6.3   |
| Nett Weight (kg):               |         | 0.34         |
|                                 |         |              |

Description Right Hand TURNING TOOL HOLDER For HSS Tool Bits American Style - 1/4" Tool Bit

NOTE: HSS Tool bits not supplied Uses Tool Bit L0003

## Features

- •
- Manufactured from high grade steel Case-hardened and ground Supplied with wrench, but without tool bit Available in straight (S), right (R) and left (L) hand shanks •

Sydney: (02) 9890 9111 Brisbane: (07) 3715 2200 Melbourne: (03) 9212 4422 Perth: (08) 9373 9999