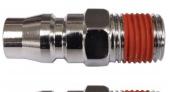

# Reducing Bush - Air Fittings RB8x6 1/2" - 3/8" BSPT

**Ex GST** Inc GST \$6.00 \$6.60

| ORDER CODE:          | F836                   |
|----------------------|------------------------|
| Fitting (Type):      | Bush                   |
| Size:                | RB8x6 1/2" - 3/8" BSPT |
| Max Pressure:        | ~                      |
| Air Flow:            | ~                      |
| Pack Quantity (No.): | 1                      |