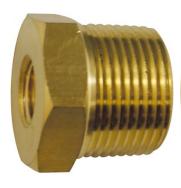

# Reducing Bush - Air Fittings RB8x6 1/2" - 3/8" BSPT

**Ex GST** Inc GST \$6.00 \$6.60

| ORDER CODE:          | F836                   |
|----------------------|------------------------|
| Fitting (Type):      | Bush                   |
| Size:                | RB8x6 1/2" - 3/8" BSPT |
| Max Pressure:        | ~                      |
| Air Flow:            | ~                      |
| Pack Quantity (No.): | 1                      |