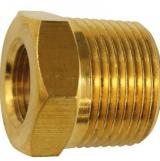

# Reducing Bush - Air Fittings RB8x6 1/2" - 3/8" BSPT

**Ex GST** Inc GST \$6.00 \$6.60

| ORDER CODE:          | F836                   |
|----------------------|------------------------|
| Fitting (Type):      | Bush                   |
| Size:                | RB8x6 1/2" - 3/8" BSPT |
| Max Pressure:        | ~                      |
| Air Flow:            | ~                      |
| Pack Quantity (No.): | 1                      |