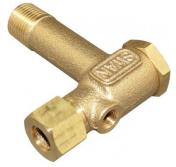

# Reducing Bush - Air Fittings RB8x6 1/2" - 3/8" BSPT

**Ex GST** Inc GST \$6.00 \$6.60

| ORDER CODE:          | F836                   |
|----------------------|------------------------|
| Fitting (Type):      | Bush                   |
| Size:                | RB8x6 1/2" - 3/8" BSPT |
| Max Pressure:        | ~                      |
| Air Flow:            | ~                      |
| Pack Quantity (No.): | 1                      |