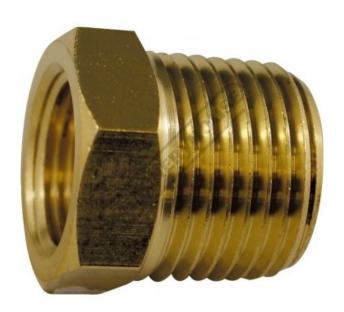

# Reducing Bush - Air Fittings RB8x6 1/2" - 3/8" BSPT

**Ex GST** Inc GST \$6.00 \$6.60

| ORDER CODE:          | F836                   |
|----------------------|------------------------|
| Fitting (Type):      | Bush                   |
| Size:                | RB8x6 1/2" - 3/8" BSPT |
| Max Pressure:        | ~                      |
| Air Flow:            | ~                      |
| Pack Quantity (No.): | 1                      |