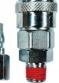

# Reducing Bush - Air Fittings RB8x6 1/2" - 3/8" BSPT

**Ex GST** Inc GST \$6.00 \$6.60

| ORDER CODE:          | F836                   |
|----------------------|------------------------|
| Fitting (Type):      | Bush                   |
| Size:                | RB8x6 1/2" - 3/8" BSPT |
| Max Pressure:        | ~                      |
| Air Flow:            | ~                      |
| Pack Quantity (No.): | 1                      |