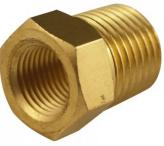

# Reducing Bush - Air Fittings RB8x6 1/2" - 3/8" BSPT

**Ex GST** Inc GST \$6.00 \$6.60

| ORDER CODE:          | F836                   |
|----------------------|------------------------|
| Fitting (Type):      | Bush                   |
| Size:                | RB8x6 1/2" - 3/8" BSPT |
| Max Pressure:        | ~                      |
| Air Flow:            | ~                      |
| Pack Quantity (No.): | 1                      |