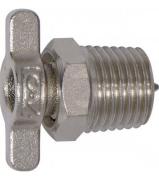

# Reducing Bush - Air Fittings RB8x6 1/2" - 3/8" BSPT

**Ex GST** Inc GST \$6.00 \$6.60

| ORDER CODE:          | F836                   |
|----------------------|------------------------|
| Fitting (Type):      | Bush                   |
| Size:                | RB8x6 1/2" - 3/8" BSPT |
| Max Pressure:        | ~                      |
| Air Flow:            | ~                      |
| Pack Quantity (No.): | 1                      |