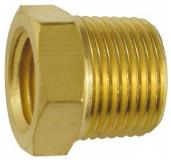

# Reducing Bush - Air Fittings RB8x6 1/2" - 3/8" BSPT

**Ex GST** Inc GST \$6.00 \$6.60

| ORDER CODE:          | F836                   |
|----------------------|------------------------|
| Fitting (Type):      | Bush                   |
| Size:                | RB8x6 1/2" - 3/8" BSPT |
| Max Pressure:        | ~                      |
| Air Flow:            | ~                      |
| Pack Quantity (No.): | 1                      |