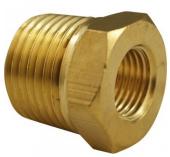

# Reducing Bush - Air Fittings RB8x6 1/2" - 3/8" BSPT

**Ex GST** Inc GST \$6.00 \$6.60

| ORDER CODE:          | F836                   |
|----------------------|------------------------|
| Fitting (Type):      | Bush                   |
| Size:                | RB8x6 1/2" - 3/8" BSPT |
| Max Pressure:        | ~                      |
| Air Flow:            | ~                      |
| Pack Quantity (No.): | 1                      |