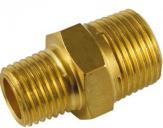

# Reducing Bush - Air Fittings RB8x6 1/2" - 3/8" BSPT

**Ex GST** Inc GST \$6.00 \$6.60

| ORDER CODE:          | F836                   |
|----------------------|------------------------|
| Fitting (Type):      | Bush                   |
| Size:                | RB8x6 1/2" - 3/8" BSPT |
| Max Pressure:        | ~                      |
| Air Flow:            | ~                      |
| Pack Quantity (No.): | 1                      |