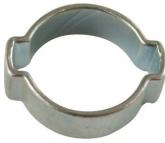

# Reducing Bush - Air Fittings RB8x6 1/2" - 3/8" BSPT

**Ex GST** Inc GST \$6.00 \$6.60

| ORDER CODE:          | F836                   |
|----------------------|------------------------|
| Fitting (Type):      | Bush                   |
| Size:                | RB8x6 1/2" - 3/8" BSPT |
| Max Pressure:        | ~                      |
| Air Flow:            | ~                      |
| Pack Quantity (No.): | 1                      |