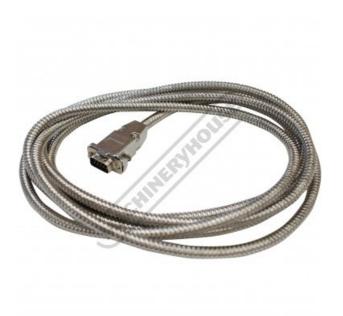

# DSub 9 - Easson Scales - Extension Cable

3metres

Ex GST Inc GST \$80.00

| ORDER CODE:           | D709            |
|-----------------------|-----------------|
| Suits:                | DRO Scales      |
| Mount Type:           | Extension Cable |
| Cable Length (Metre): | 3               |
| Plugs:                | DSub 9          |

#### **Features**

• Male and female DSub 9 plugs on 3 metres of steel reinforced cable

**Product Brochure For D709** 

Sydney: (02) 9890 9111 Brisbane: (07) 3715 2200 Melbourne: (03) 9212 4422 Perth: (08) 9373 9999

## **Specific Features**

Male Plug DSub 9 shown