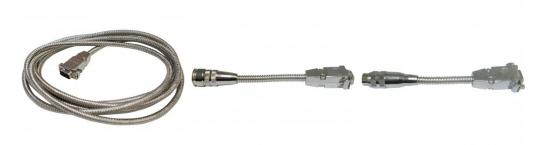

# DSub 9 - Easson Scales - Extension Cable

3metres

Ex GST Inc GST \$80.00

| ORDER CODE:           | D709            |
|-----------------------|-----------------|
| Suits:                | DRO Scales      |
| Mount Type:           | Extension Cable |
| Cable Length (Metre): | 3               |
| Plugs:                | DSub 9          |

#### **Features**

• Male and female DSub 9 plugs on 3 metres of steel reinforced cable

**Product Brochure For D709** 

Sydney: (02) 9890 9111 Brisbane: (07) 3715 2200 Melbourne: (03) 9212 4422 Perth: (08) 9373 9999