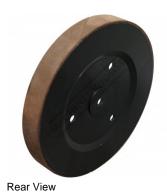

## W8631 - Leather Honing Wheel

Suits Current Models Ø225 x 30mm

 \$70.00
 \$77.00

 ORDER CODE:
 W8631

 Type:
 Leather Honing Wheel

 Size (mm):
 Ø225 x 30

**Ex GST** 

## Description

Suits both TiGer 2000S & TiGer 2500 wet stone grinders

Upgraded design honing wheel is now driven by 3 x Ø10mm locating holes at Ø100mm PCD

Please Note: Old design with slot in centre of wheel driven by pin on shaft are No Longer Available