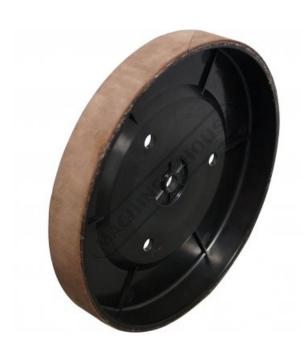

## W8631 - Leather Honing Wheel

Suits Current Models Ø225 x 30mm

 \$70.00
 \$77.00

 ORDER CODE:
 W8631

 Type:
 Leather Honing Wheel

 Size (mm):
 Ø225 x 30

**Ex GST** 

## Description

Suits both TiGer 2000S & TiGer 2500 wet stone grinders

Upgraded design honing wheel is now driven by 3 x Ø10mm locating holes at Ø100mm PCD

Please Note: Old design with slot in centre of wheel driven by pin on shaft are No Longer Available