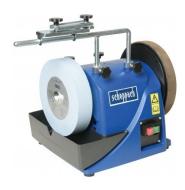

422 Perth: (08) 9373 9999

sales@machineryhouse.com.au www.machineryhouse.com.au

Inc GST

## W8631 - Leather Honing Wheel

Suits Current Models Ø225 x 30mm



 \$70.00
 \$77.00

 ORDER CODE:
 W8631

 Type:
 Leather Honing Wheel

 Size (mm):
 Ø225 x 30

**Ex GST** 





## Description

Suits both TiGer 2000S & TiGer 2500 wet stone grinders

Upgraded design honing wheel is now driven by 3 x Ø10mm locating holes at Ø100mm PCD

Please Note: Old design with slot in centre of wheel driven by pin on shaft are No Longer Available



**Product Brochure For W8631** 

Sydney: (02) 9890 9111 Brisbane: (07) 3715 2200 Melbourne: (03) 9212 4422 Perth: (08) 9373 9999

sales@machineryhouse.com.au www.machineryhouse.com.au

## **Specific Features**



## **Recommended Accessories**

W859 Wetstone Grinder