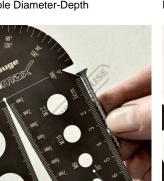

### **Specific Features**

Multi Gauge Back

Thread Checker

Includes Protective Pouch

**Drill Diametre** 

Packaging

Hole Diameter-Depth

Checknig Screw Lenght