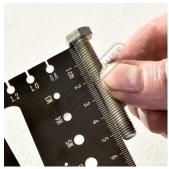

### Description

This multi gauge is the ideal tool as it can not only identify the size of bolts by checking the length/diameters/thread pitches but also can choose correct drills & determining taps before tapping. This gauge is also useful for checking thickness of washers or sheet metal, marking lines and measuring angles this multi gauge has an amazing wide variety of tasks it can be used to check. It also includes a hole gauge to be able to quickly & easily find the diameter of a hole up to 13mm.

### **Specific Features**

Multi Gauge Back

Thread Checker

Includes Protective Pouch

**Drill Diametre** 

Packaging

Hole Diameter-Depth

Checknig Screw Lenght

Tap-Drill Chart

**Checking Bolt Lenght** 

Material Thickness Check

Marking Angles