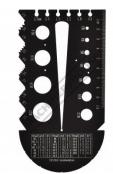

### Description

This multi gauge is the ideal tool as it can not only identify the size of bolts by checking the length/diameters/thread pitches but also can choose correct drills & determining taps before tapping. This gauge is also useful for checking thickness of washers or sheet metal, marking lines and measuring angles this multi gauge has an amazing wide variety of tasks it can be used to check. It also includes a hole gauge to be able to quickly & easily find the diameter of a hole up to 13mm.

### **Specific Features**

Multi Gauge Back

Thread Checker

Includes Protective Pouch

**Drill Diametre** 

Packaging

Hole Diameter-Depth

Checknig Screw Lenght

Tap-Drill Chart

**Checking Bolt Lenght** 

Material Thickness Check

Marking Angles