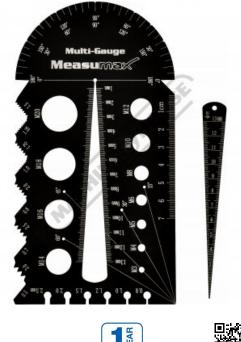

# 70-602 - Metric Multi Gauge

Includes Protective case

Ex GST Inc GST \$22.00 \$24.20 ORDER CODE: Q602 Metric

Measuring units:

### Description

This multi gauge is the ideal tool as it can not only identify the size of bolts by checking the length/diameters/thread pitches but also can choose correct drills & determining taps before tapping. This gauge is also useful for checking thickness of washers or sheet metal, marking lines and measuring angles this multi gauge has an amazing wide variety of tasks it can be used to check. It also includes a hole gauge to be able to quickly & easily find the diameter of a hole up to 13mm.

#### Includes

- 1 x Multi Gauge .
- 1 x Hole Gauge (Remove from center)
- 1 x Protective Case

### **Specific Features**

Multi Gauge Back

Thread Checker

Includes Protective Pouch

**Drill Diametre** 

Packaging

Hole Diameter-Depth

Checknig Screw Lenght