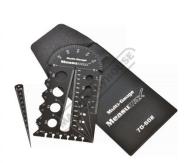

#### Includes

- 1 x Multi Gauge .
- 1 x Hole Gauge (Remove from center)
- 1 x Protective Case

### **Specific Features**

Multi Gauge Back

Thread Checker

Includes Protective Pouch

**Drill Diametre** 

Packaging

Hole Diameter-Depth

Checknig Screw Lenght