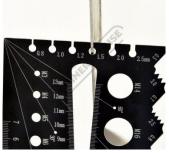

### Description

This multi gauge is the ideal tool as it can not only identify the size of bolts by checking the length/diameters/thread pitches but also can choose correct drills & determining taps before tapping. This gauge is also useful for checking thickness of washers or sheet metal, marking lines and measuring angles this multi gauge has an amazing wide variety of tasks it can be used to check. It also includes a hole gauge to be able to quickly & easily find the diameter of a hole up to 13mm.

### **Specific Features**

Multi Gauge Back

Thread Checker

Includes Protective Pouch

**Drill Diametre** 

Packaging

Hole Diameter-Depth

Checknig Screw Lenght

Tap-Drill Chart

**Checking Bolt Lenght** 

Material Thickness Check

Marking Angles