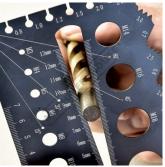

### Description

This multi gauge is the ideal tool as it can not only identify the size of bolts by checking the length/diameters/thread pitches but also can choose correct drills & determining taps before tapping. This gauge is also useful for checking thickness of washers or sheet metal, marking lines and measuring angles this multi gauge has an amazing wide variety of tasks it can be used to check. It also includes a hole gauge to be able to quickly & easily find the diameter of a hole up to 13mm.

Tap-Drill Chart

**Checking Bolt Lenght** 

Material Thickness Check

Marking Angles