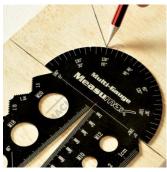

# 70-602 - Metric Multi Gauge

Includes Protective case

Ex GST Inc GST \$22.00 \$24.20 ORDER CODE: Q602 Metric

Measuring units:

### Description

This multi gauge is the ideal tool as it can not only identify the size of bolts by checking the length/diameters/thread pitches but also can choose correct drills & determining taps before tapping. This gauge is also useful for checking thickness of washers or sheet metal, marking lines and measuring angles this multi gauge has an amazing wide variety of tasks it can be used to check. It also includes a hole gauge to be able to quickly & easily find the diameter of a hole up to 13mm.

#### Includes

- 1 x Multi Gauge .
- 1 x Hole Gauge (Remove from center)
- 1 x Protective Case