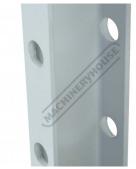

  Adjustable sliding head up to 395mm travel between the vertical post

- 20 tonne hydraulic ram and hand pump, easily removed for use on other pressing jobs
- Metric / imperial pressure gauge included

# **Specific Features**

Solid Side Channel Frame

Solid Channel Frame

High Quality Hydraulics

Metric / Imperial Pressure Gauge

Table Pins With Safety Clips

**Dual Purpose Pressing Blocks** 

Sliding Ram With Handle