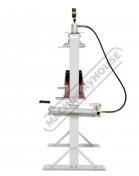

# **Specific Features**

Solid Side Channel Frame

Solid Channel Frame

High Quality Hydraulics

Metric / Imperial Pressure Gauge

Table Pins With Safety Clips

**Dual Purpose Pressing Blocks** 

Sliding Ram With Handle

Includes Removable Ram Top Cap

Horizontal Sliding Ram

Left View

Front View

Rear View

Right Side View

Left Side View

Brisbane: (07) 3715 2200 Melbourne: (03) 9212 4422