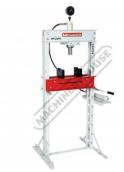

# HP-20PP - Workshop Hydraulic Press - 20 Tonne

High Strength Steel Construction Includes Adjustable Sliding Cylinder Ram, Pressure Gauge & Bending Vee Plates

**Back In Stock Soon** 

**Ex GST** Inc GST \$590.00 \$649.00

#### **Description**

gears, pulleys etc. The HP-20PP also has the added feature of a sliding head which can be moved to the side allowing for those offset pressing jobs. The Metalmaster HP-20PP 20 tonne workshop press has a variety of uses, ideal for removing and installing bushes, ball joints, bearings,

The 20 tonne hydraulic ram and pump unit are also easily removed for use on other pressing jobs outside your workshop such as straightening or bending. The press is supplied with a pressure gauge, two heavy duty pressing plates and is constructed from industrial grade C channel making it ideal for mechanics or the serious home workshop.

#### **Features**

- Ideal for removing and installing Bushing, Ball-joints, Bearings, Gears, Pulleys, etc Heavy duty construction with head,table and uprights all made from heavy C channel steel
- Heavy duty construction with nead, table and uprights all made from neavy & Grain Hydraulics assembled in a temperature controlled clean room for maximum quality Hydraulics individually factory tested prior to shipping.