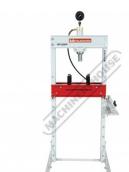

# HP-20PP - Workshop Hydraulic Press - 20 Tonne

High Strength Steel Construction Includes Adjustable Sliding Cylinder Ram, Pressure Gauge & Bending Vee Plates

**Back In Stock Soon** 

**Ex GST** Inc GST \$590.00 \$649.00

#### **Description**

gears, pulleys etc. The HP-20PP also has the added feature of a sliding head which can be moved to the side allowing for those offset pressing jobs. The Metalmaster HP-20PP 20 tonne workshop press has a variety of uses, ideal for removing and installing bushes, ball joints, bearings,

The 20 tonne hydraulic ram and pump unit are also easily removed for use on other pressing jobs outside your workshop such as straightening or bending. The press is supplied with a pressure gauge, two heavy duty pressing plates and is constructed from industrial grade C channel making it ideal for mechanics or the serious home workshop.

#### **Features**

- Ideal for removing and installing Bushing, Ball-joints, Bearings, Gears, Pulleys, etc Heavy duty construction with head,table and uprights all made from heavy C channel steel
- Heavy duty construction with nead, table and uprights all made from neavy & Grain Hydraulics assembled in a temperature controlled clean room for maximum quality Hydraulics individually factory tested prior to shipping.

  Adjustable sliding head up to 395mm travel between the vertical post

- 20 tonne hydraulic ram and hand pump, easily removed for use on other pressing jobs
- Metric / imperial pressure gauge included

#### **Includes**

Complete with bending plates