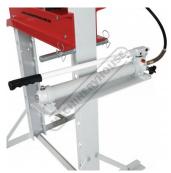

  Adjustable sliding head up to 395mm travel between the vertical post

- 20 tonne hydraulic ram and hand pump, easily removed for use on other pressing jobs
- Metric / imperial pressure gauge included

# **Specific Features**

Solid Side Channel Frame

Solid Channel Frame

High Quality Hydraulics

Metric / Imperial Pressure Gauge

Table Pins With Safety Clips

**Dual Purpose Pressing Blocks** 

Sliding Ram With Handle

Includes Removable Ram Top Cap

Horizontal Sliding Ram

Left View

Front View

Rear View

Right Side View

Left Side View

Brisbane: (07) 3715 2200 Melbourne: (03) 9212 4422