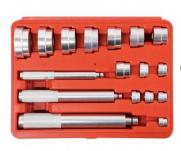

### **Recommended Accessories**

P030

Bush Driver Set - 17 piece

P031

Bearing Race & Seal Driver Set - 10 piece

P1401

Steel Press Pin Driver Set - 11 piece

P450