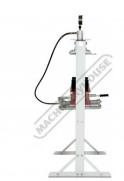

# **Specific Features**

Solid Side Channel Frame

Solid Channel Frame

High Quality Hydraulics

Metric / Imperial Pressure Gauge

Table Pins With Safety Clips

**Dual Purpose Pressing Blocks** 

Sliding Ram With Handle

Includes Removable Ram Top Cap

Horizontal Sliding Ram

Left View

Front View

Rear View

Right Side View

Left Side View

Brisbane: (07) 3715 2200 Melbourne: (03) 9212 4422