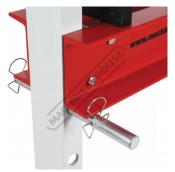

# **Specific Features**

Solid Side Channel Frame

Solid Channel Frame

High Quality Hydraulics

Metric / Imperial Pressure Gauge

Table Pins With Safety Clips

**Dual Purpose Pressing Blocks** 

Sliding Ram With Handle