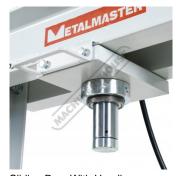

  Adjustable sliding head up to 395mm travel between the vertical post

- 20 tonne hydraulic ram and hand pump, easily removed for use on other pressing jobs
- Metric / imperial pressure gauge included

Includes Removable Ram Top Cap

Horizontal Sliding Ram

Left View

Front View

Rear View

Right Side View

Left Side View

Brisbane: (07) 3715 2200 Melbourne: (03) 9212 4422