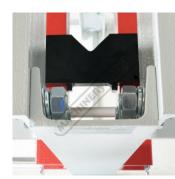

# **Specific Features**

Solid Side Channel Frame

Solid Channel Frame

High Quality Hydraulics

Metric / Imperial Pressure Gauge

Table Pins With Safety Clips

**Dual Purpose Pressing Blocks** 

Sliding Ram With Handle

Includes Removable Ram Top Cap

Horizontal Sliding Ram

Left View

Front View

Rear View

Right Side View

Left Side View

Brisbane: (07) 3715 2200 Melbourne: (03) 9212 4422