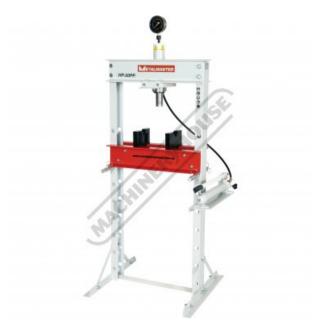

# HP-20PP - Workshop Hydraulic Press - 20 Tonne

High Strength Steel Construction Includes Adjustable Sliding Cylinder Ram, Pressure Gauge & Bending Vee Plates

**Back In Stock Soon** 

**Ex GST** Inc GST \$590.00 \$649.00

#### **Description**

gears, pulleys etc. The HP-20PP also has the added feature of a sliding head which can be moved to the side allowing for those offset pressing jobs. The Metalmaster HP-20PP 20 tonne workshop press has a variety of uses, ideal for removing and installing bushes, ball joints, bearings,

The 20 tonne hydraulic ram and pump unit are also easily removed for use on other pressing jobs outside your workshop such as straightening or bending. The press is supplied with a pressure gauge, two heavy duty pressing plates and is constructed from industrial grade C channel making it ideal for mechanics or the serious home workshop.

#### **Features**

- Ideal for removing and installing Bushing, Ball-joints, Bearings, Gears, Pulleys, etc Heavy duty construction with head,table and uprights all made from heavy C channel steel
- Heavy duty construction with nead, table and uprights all made from neavy & Grain Hydraulics assembled in a temperature controlled clean room for maximum quality Hydraulics individually factory tested prior to shipping.

  Adjustable sliding head up to 395mm travel between the vertical post

- 20 tonne hydraulic ram and hand pump, easily removed for use on other pressing jobs
- Metric / imperial pressure gauge included

#### **Includes**

Complete with bending plates

# **Specific Features**

Solid Side Channel Frame

Solid Channel Frame

High Quality Hydraulics

Metric / Imperial Pressure Gauge

Table Pins With Safety Clips

**Dual Purpose Pressing Blocks** 

Sliding Ram With Handle