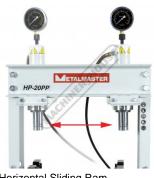

Includes Removable Ram Top Cap

Horizontal Sliding Ram

Left View

Front View

Rear View

Right Side View

Left Side View

Brisbane: (07) 3715 2200 Melbourne: (03) 9212 4422