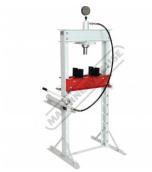

# HP-20PP - Workshop Hydraulic Press - 20 Tonne

High Strength Steel Construction Includes Adjustable Sliding Cylinder Ram, Pressure Gauge & Bending Vee Plates

**Back In Stock Soon** 

**Ex GST** Inc GST \$590.00 \$649.00

#### **Description**

gears, pulleys etc. The HP-20PP also has the added feature of a sliding head which can be moved to the side allowing for those offset pressing jobs. The Metalmaster HP-20PP 20 tonne workshop press has a variety of uses, ideal for removing and installing bushes, ball joints, bearings,

The 20 tonne hydraulic ram and pump unit are also easily removed for use on other pressing jobs outside your workshop such as straightening or bending. The press is supplied with a pressure gauge, two heavy duty pressing plates and is constructed from industrial grade C channel making it ideal for mechanics or the serious home workshop.

#### **Features**

- Ideal for removing and installing Bushing, Ball-joints, Bearings, Gears, Pulleys, etc Heavy duty construction with head,table and uprights all made from heavy C channel steel
- Heavy duty construction with nead, table and uprights all made from neavy & Grain Hydraulics assembled in a temperature controlled clean room for maximum quality Hydraulics individually factory tested prior to shipping.

  Adjustable sliding head up to 395mm travel between the vertical post

- 20 tonne hydraulic ram and hand pump, easily removed for use on other pressing jobs
- Metric / imperial pressure gauge included

#### **Includes**

Complete with bending plates