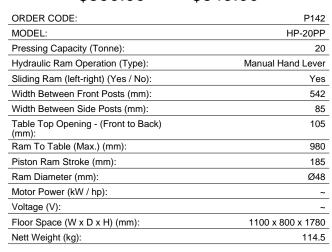

# HP-20PP - Workshop Hydraulic Press - 20 Tonne

High Strength Steel Construction Includes Adjustable Sliding Cylinder Ram, Pressure Gauge & Bending Vee Plates

**Back In Stock Soon** 

**Ex GST** Inc GST \$590.00 \$649.00

#### **Description**

gears, pulleys etc. The HP-20PP also has the added feature of a sliding head which can be moved to the side allowing for those offset pressing jobs. The Metalmaster HP-20PP 20 tonne workshop press has a variety of uses, ideal for removing and installing bushes, ball joints, bearings,

The 20 tonne hydraulic ram and pump unit are also easily removed for use on other pressing jobs outside your workshop such as straightening or bending. The press is supplied with a pressure gauge, two heavy duty pressing plates and is constructed from industrial grade C channel making it ideal for mechanics or the serious home workshop.

#### **Features**

- Ideal for removing and installing Bushing, Ball-joints, Bearings, Gears, Pulleys, etc Heavy duty construction with head,table and uprights all made from heavy C channel steel
- Heavy duty construction with nead, table and uprights all made from neavy & Grain Hydraulics assembled in a temperature controlled clean room for maximum quality Hydraulics individually factory tested prior to shipping.

  Adjustable sliding head up to 395mm travel between the vertical post

- 20 tonne hydraulic ram and hand pump, easily removed for use on other pressing jobs
- Metric / imperial pressure gauge included

#### **Includes**

Complete with bending plates

# **Specific Features**

Solid Side Channel Frame

Solid Channel Frame

High Quality Hydraulics

Metric / Imperial Pressure Gauge

Table Pins With Safety Clips

**Dual Purpose Pressing Blocks** 

Sliding Ram With Handle