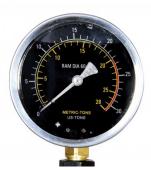

  Adjustable sliding head up to 395mm travel between the vertical post

- 20 tonne hydraulic ram and hand pump, easily removed for use on other pressing jobs
- Metric / imperial pressure gauge included

# **Specific Features**

Solid Side Channel Frame

Solid Channel Frame

High Quality Hydraulics

Metric / Imperial Pressure Gauge

Table Pins With Safety Clips

**Dual Purpose Pressing Blocks** 

Sliding Ram With Handle