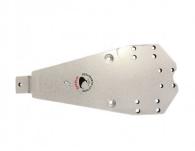

# B-WI - Wrought Iron Scroll Bender Attachment

25 x 6mm Flat Bar, 12.5mm Solid Round or Square Bar Capacity

| Ex GST                                 | Inc GST  |        |
|----------------------------------------|----------|--------|
| \$750.00                               | \$825.00 |        |
| ORDER CODE:                            |          | T046   |
| MODEL:                                 |          | B-WI   |
| Flat Bar Capacity - Mild Steel (mm):   |          | 25 x 6 |
| Square Bar Capacity - Mild Steel (mm): |          | 12.5   |

### Description

The B-WI wrought iron bender is designed for bending scrolls, eyes, spiral shapes and other complex shapes from round, square and flat bar in one operation

### **Features**

- Tooling Plate has 48 holes drilled and tapped allowing tooling to be fitted anywhere on tooling plate Can bend Mild Steel up to 12.5mm (1/2") Round or Square (Minimum radius 10mm for 12mm material, 7mm for 10mm material) Can bend 25 x 6mm (1" x 1/4") Flat Mild Steel with a 7mm min. radius
- Will bend in any direction with unlimited number of rotations (depending only on material used)

## **Specific Features**

Shown Bending Round Bar Scroll

Shown Bending Flat Bar Scroll

Shown Bending Eye In End Of Round Bar Wrought Iron Bender Components

Shown On Optional Base

Shown On Optional Stand