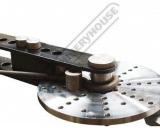

## **Specific Features**

Shown Bending Round Bar Scroll

Shown Bending Flat Bar Scroll

Shown Bending Eye In End Of Round Bar Wrought Iron Bender Components

Shown On Optional Base

Shown On Optional Stand