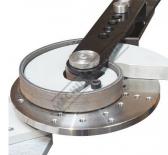

## **Specific Features**

Shown Bending Round Bar Scroll

Shown Bending Flat Bar Scroll

Shown Bending Eye In End Of Round Bar Wrought Iron Bender Components

Shown On Optional Base

Shown On Optional Stand