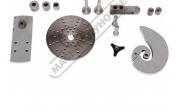

#### Includes

Standard range of scroll shape dies supplied with unit •

## **Specific Features**

Shown Bending Round Bar Scroll

Shown Bending Flat Bar Scroll

Shown Bending Eye In End Of Round Bar Wrought Iron Bender Components

Shown On Optional Base

Shown On Optional Stand