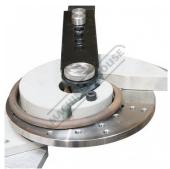

## **Specific Features**

Shown Bending Round Bar Scroll

Shown Bending Flat Bar Scroll

Shown Bending Eye In End Of Round Bar Wrought Iron Bender Components

Shown On Optional Base

Shown On Optional Stand