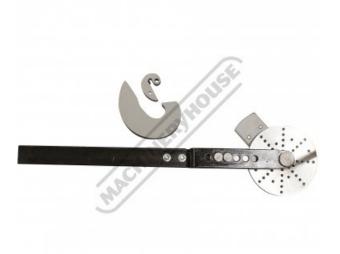

# B-WI - Wrought Iron Scroll Bender Attachment

25 x 6mm Flat Bar, 12.5mm Solid Round or Square Bar Capacity

| Ex GST                                 | Inc GST  |        |
|----------------------------------------|----------|--------|
| \$750.00                               | \$825.00 |        |
| ORDER CODE:                            |          | T046   |
| MODEL:                                 |          | B-WI   |
| Flat Bar Capacity - Mild Steel (mm):   |          | 25 x 6 |
| Square Bar Capacity - Mild Steel (mm): |          | 12.5   |

### Description

The B-WI wrought iron bender is designed for bending scrolls, eyes, spiral shapes and other complex shapes from round, square and flat bar in one operation

### **Features**

- Tooling Plate has 48 holes drilled and tapped allowing tooling to be fitted anywhere on tooling plate Can bend Mild Steel up to 12.5mm (1/2") Round or Square (Minimum radius 10mm for 12mm material, 7mm for 10mm material) Can bend 25 x 6mm (1" x 1/4") Flat Mild Steel with a 7mm min. radius
- Will bend in any direction with unlimited number of rotations (depending only on material used)

## **Specific Features**

Shown Bending Round Bar Scroll

Shown Bending Flat Bar Scroll

Shown Bending Eye In End Of Round Bar Wrought Iron Bender Components

Shown On Optional Base

Shown On Optional Stand