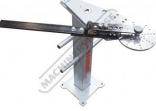

## **Specific Features**

Shown Bending Round Bar Scroll

Shown Bending Flat Bar Scroll

Shown Bending Eye In End Of Round Bar Wrought Iron Bender Components

Shown On Optional Base

Shown On Optional Stand