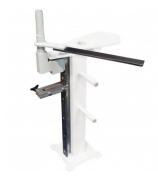

## **Specific Features**

Shown Bending Round Bar Scroll

Shown Bending Flat Bar Scroll

Shown Bending Eye In End Of Round Bar Wrought Iron Bender Components

Shown On Optional Base

Shown On Optional Stand