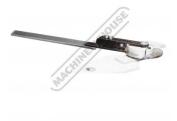

## **Specific Features**

Shown Bending Round Bar Scroll

Shown Bending Flat Bar Scroll

Shown Bending Eye In End Of Round Bar Wrought Iron Bender Components

Shown On Optional Base

Shown On Optional Stand