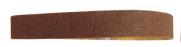

# A8010 - 60G Zirconia Linishing Belt Pack

915 x 50mm (36" x 2") Qty 3 Belts per Pack

| \$18.00                | \$19.80           |
|------------------------|-------------------|
| ORDER CODE:            | A8010             |
| MODEL:                 | Zirconia          |
| Belt Size (mm / inch): | 915 x 50 / 36 x 2 |
| Belt Grit (G):         | 60                |
| Scotchbelt Type:       | ~                 |

## **Description**

Alumina Zirconia

This premium material is extremely durable on metal, fibreglass, and hard woods. It is ideal for planing rough sawn lumber or roughing out shapes.