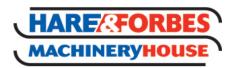

# A8010 - 60G Zirconia Linishing Belt Pack

915 x 50mm (36" x 2") Qty 3 Belts per Pack

| \$18.00                | \$19.80           |
|------------------------|-------------------|
| ORDER CODE:            | A8010             |
| MODEL:                 | Zirconia          |
| Belt Size (mm / inch): | 915 x 50 / 36 x 2 |
| Belt Grit (G):         | 60                |
| Scotchbelt Type:       | ~                 |

**Ex GST** 

Pack Quantity (No.):

## **Description**

Alumina Zirconia

This premium material is extremely durable on metal, fibreglass, and hard woods. It is ideal for planing rough sawn lumber or roughing out shapes.