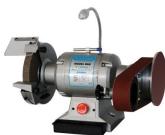

Industrial Bench Grinder with

A36200

Scotch Belt Linishing Belt -Coarse Brown A36201

Scotch Belt Linishing Belt -Medium Red A36202

Scotch Belt Linishing Belt - Fine Blue

A36203

Scotch Belt Linishing Belt -Super Fine Grey