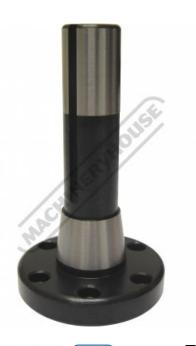

# R8 x 7/16" Thread - Boring Head Shank

Suits M184, M185

|               | Ex GST  | Inc GST |            |
|---------------|---------|---------|------------|
|               | \$90.00 | \$99.00 |            |
| ORDER CODE    | E       |         | M196       |
| Taper:        |         |         | R8         |
| Drawbar Threa | d:      |         | 7/16"UNF   |
| Suits:        |         |         | M184, M185 |
|               |         |         |            |

#### Description

Arbors designed to be used with precision boring & boring and facing heads. Ideal where the boring head is run in reverse, or where the heads may be required to stop suddenly from a high speed.

#### **Features**

- Flange mount Precision hardened & ground

Sydney: (02) 9890 9111 Brisbane: (07) 3715 2200 Melbourne: (03) 9212 4422 Perth: (08) 9373 9999

sales@machineryhouse.com.au www.machineryhouse.com.au