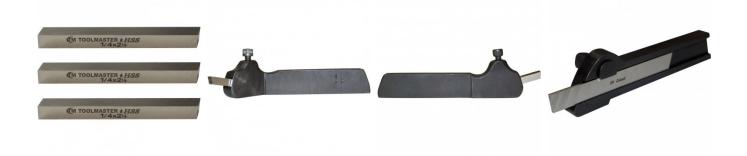

#### Description

Left Hand TURNING TOOL HOLDER For HSS Tool Bits American Style - 1/4" Tool Bit

NOTE: HSS Tool bits not supplied Uses Tool Bit L0003

#### **Features**

- Manufactured from high grade steel

- Case-hardened and ground
  Supplied with wrench, but without tool bit
  Available in straight (S), right (R) and left (L) hand shanks

## **Recommended Accessories**

L0003

High Speed Steel Bits - Pack of

L070R

Right Hand Lathe Turning Tool Holder - American Style L070S

Straight Lathe Turning Tool Holder - American Style L073

Parting Tool Holder - Suits 1/2" HSS Tool Bit