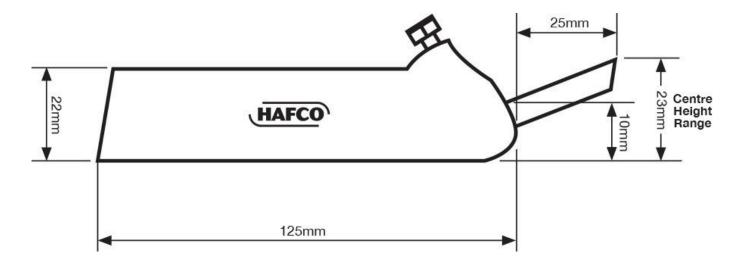

# L070L - Left Hand Lathe Turning Tool Holder - American Style

9.5 x 22mm HSS bit not included

**Ex GST** Inc GST \$35.00 \$38.50

#### Description

Left Hand TURNING TOOL HOLDER For HSS Tool Bits American Style - 1/4" Tool Bit

NOTE: HSS Tool bits not supplied Uses Tool Bit L0003