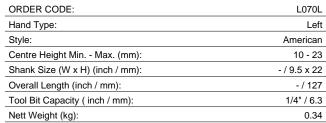

# L070L - Left Hand Lathe Turning Tool Holder - American Style

9.5 x 22mm HSS bit not included

**Ex GST** Inc GST \$35.00 \$38.50

#### Description

Left Hand TURNING TOOL HOLDER For HSS Tool Bits American Style - 1/4" Tool Bit

NOTE: HSS Tool bits not supplied Uses Tool Bit L0003