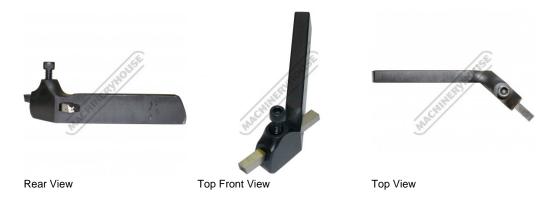

# L070L - Left Hand Lathe Turning Tool Holder - American Style

9.5 x 22mm HSS bit not included

**Ex GST** Inc GST \$35.00 \$38.50

#### Description

Left Hand TURNING TOOL HOLDER For HSS Tool Bits American Style - 1/4" Tool Bit

NOTE: HSS Tool bits not supplied Uses Tool Bit L0003

#### **Features**

- Manufactured from high grade steel

- Case-hardened and ground
  Supplied with wrench, but without tool bit
  Available in straight (S), right (R) and left (L) hand shanks