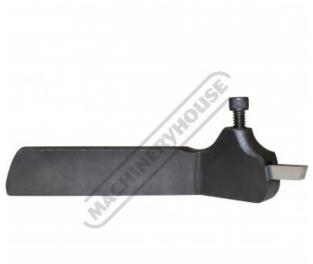

# L070L - Left Hand Lathe Turning Tool Holder - American Style

9.5 x 22mm HSS bit not included

**Ex GST** Inc GST \$35.00 \$38.50

#### Description

Left Hand TURNING TOOL HOLDER For HSS Tool Bits American Style - 1/4" Tool Bit

NOTE: HSS Tool bits not supplied Uses Tool Bit L0003