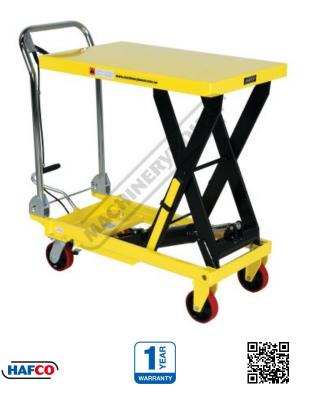

# LTH-500 - Hydraulic Lifter Trolley

500kg Load Capacity 280 ~ 900mm Lift Height

| Ex GST                       | Inc GST  |         |
|------------------------------|----------|---------|
| \$630.00                     | \$693.00 |         |
| ORDER CODE:                  |          | J055    |
| MODEL:                       |          | LTH-500 |
| Load Capacity (kg):          |          | 500     |
| Table Height - Maximum (mm): |          | 900     |
| Table Height - Minimum (mm): |          | 280     |
|                              |          | 045 500 |

Table Dimensions (Length x Width) (mm): 815 x 500 Nett Weight (kg): 102

### Description

This 500kg Lifter Trolley is suitable for raising heavy loads by the use of hydraulics. Lifter Trolleys are the safe and versatile way to transport goods in warehouses, workshops, loading docks, and assembly lines.

#### **Features**

- Ideal for stores & workshops to greatly minimise back injury •
- Easy foot operated hydraulic action 2 fixed and 2 swivel wheels with brakes
- Handles fold flat for easy storage Smooth action hand lever for lowering table •
- Heavy duty 125 x 35mm ball bearing wheels Heavy steel construction for extra rigidity •
- Quality products sold for over 15 years •