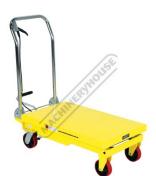

## **Specific Features**

Folded Flat

Foot Operated Hydraulic Table Lift Hydraulic Lifter Ram

Table Lowering Lever

Lowest Table Position

Front View

2 Swivel Brake Wheels

Side View