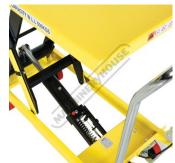

## **Specific Features**

Folded Flat

Foot Operated Hydraulic Table Lift Hydraulic Lifter Ram

Table Lowering Lever

Lowest Table Position

Front View

2 Swivel Brake Wheels

Side View