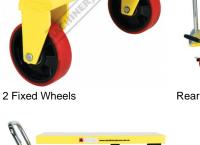

## **Specific Features**

Folded Flat

Foot Operated Hydraulic Table Lift Hydraulic Lifter Ram

Table Lowering Lever

Lowest Table Position

Front View

2 Swivel Brake Wheels

Side View

Rear View