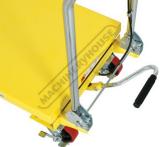

## **Specific Features**

Folded Flat

Foot Operated Hydraulic Table Lift Hydraulic Lifter Ram

Table Lowering Lever

Lowest Table Position

Front View

2 Swivel Brake Wheels

Side View