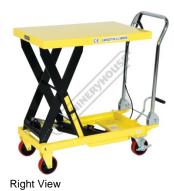

## **Specific Features**

Folded Flat

Foot Operated Hydraulic Table Lift Hydraulic Lifter Ram

Table Lowering Lever

Lowest Table Position

Front View

2 Swivel Brake Wheels

Side View