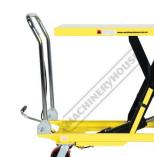

## **Specific Features**

Folded Flat

Foot Operated Hydraulic Table Lift Hydraulic Lifter Ram

Table Lowering Lever

Lowest Table Position

Front View

2 Swivel Brake Wheels

Side View