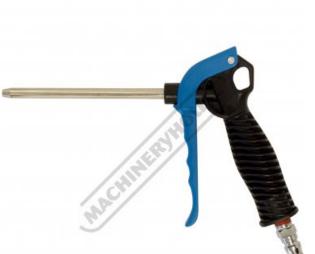

## ADG10 - Hi Flow Air Duster Gun

100mm Nozzle

#### **Features**

- 100mm nozzle length
  1/4" BSPT reinforced inlet thread
  215 PSI maximum pressure
  Ergonomic hand grip
  Lever action flow control
  Lightweight design

**Product Brochure For A250** 