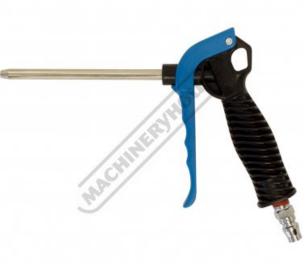

## ADG10 - Hi Flow Air Duster Gun

100mm Nozzle

#### **Features**

- 100mm nozzle length
  1/4" BSPT reinforced inlet thread
  215 PSI maximum pressure
  Ergonomic hand grip
  Lever action flow control
  Lightweight design

**Product Brochure For A250** 