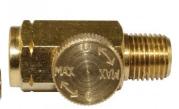

## ADG10 - Hi Flow Air Duster Gun

100mm Nozzle

#### **Features**

- 100mm nozzle length
  1/4" BSPT reinforced inlet thread
  215 PSI maximum pressure
  Ergonomic hand grip
  Lever action flow control
  Lightweight design

**Product Brochure For A250** 