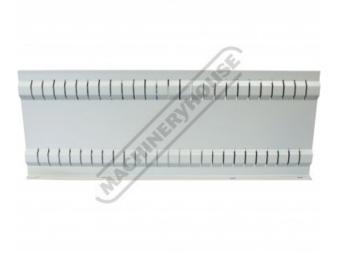

## RL-200A - Slotted Rail

450 x 171mm Suits 200mm Drawers

| Ex GST | Inc GST |
|--------|---------|
| \$7.00 | \$7.70  |

| ORDER CODE: | T788A             |
|-------------|-------------------|
| MODEL:      | RL-200A           |
| Type:       | Slotted Rail      |
| Suits:      | 200mm Drawer Size |
| Size:       | 450 x 171mm       |

## Description

Suits Industrial Tooling Cabinets with 200mm Drawers