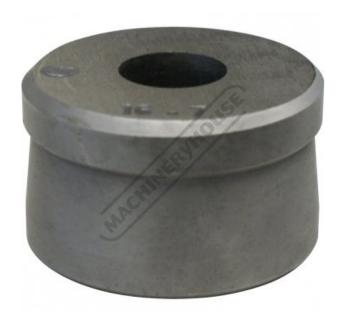

## P709B - Ø9.2mm Round Die - RDN1

Hi -Grade Tool Steel Imported From Japan

| \$50.00                  | \$55.00 |       |
|--------------------------|---------|-------|
| ORDER CODE:              |         | P709B |
| MODEL:                   |         | RDN1  |
| Type:                    |         | Die   |
| Punch Diameter (D) (mm): |         | ~     |
| Die Diameter (D) (mm):   |         | Ø9.2  |
| Pack Quantity (No.):     | ·       | 1     |

## **Description**

Punch and Dies are Manufactured by Sunrise in Taiwan using Hi -Grade Tool Steel imported from Japan.

The manufacturing process involves machining via hi tech CNC machines lathes & mills, vacuum heat treatment with multiple tempering at high temperatures before a final quality inspection/testing process all of which ensures an accurate, precise, durable & stable product.