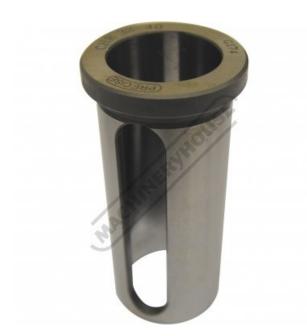

## CHR 32-40 - Boring Sleeve - Straight

Suits CNC Lathes Ø40mm x Ø32mm

|            | \$80.00 | \$88.00 |           |
|------------|---------|---------|-----------|
| ORDER CODE | :       |         | D829      |
| MODEL:     |         |         | CHR 32-40 |
| Type:      |         |         | Slot      |
| OD (mm):   |         |         | 40        |
| ID (mm):   |         |         | 32mm      |

## Description

Used in the turrets of CNC lathes to hold boring bars and other cutting tools. Universal design allows these sleeves to be fitted to all CNC machines with turrets

## **Features**

- Precision ground Slotted so that the turret clamp screws can clamp directly onto the boring bar or cutter