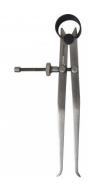

## 70-636 - Spring Caliper - Outside

**Ex GST** Inc GST \$16.00 \$17.60

| ORDER CODE: | Q636            |
|-------------|-----------------|
| Type:       | Outside Caliper |
| Size (mm):  | 150             |

## **Description**

Made from carbon steel with uniformly hardened spring and working edges.

## **Features**

- Hardened Spring and legs Polished finish

Product Brochure For Q636

Sydney: (02) 9890 9111 Brisbane: (07) 3715 2200 Melbourne: (03) 9212 4422 Perth: (08) 9373 9999

sales@machineryhouse.com.au www.machineryhouse.com.au