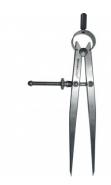

## 70-636 - Spring Caliper - Outside

**Ex GST** Inc GST \$16.00 \$17.60

| ORDER CODE: | Q636            |
|-------------|-----------------|
| Type:       | Outside Caliper |
| Size (mm):  | 150             |

## **Description**

Made from carbon steel with uniformly hardened spring and working edges.

## **Features**

- Hardened Spring and legs Polished finish

Product Brochure For Q636

Sydney: (02) 9890 9111 Brisbane: (07) 3715 2200 Melbourne: (03) 9212 4422 Perth: (08) 9373 9999

sales@machineryhouse.com.au www.machineryhouse.com.au