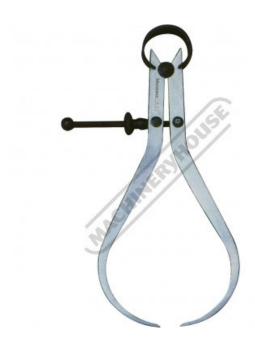

## 70-636 - Spring Caliper - Outside

**Ex GST** Inc GST \$16.00 \$17.60

| ORDER CODE: | Q636            |
|-------------|-----------------|
| Type:       | Outside Caliper |
| Size (mm):  | 150             |

## **Description**

Made from carbon steel with uniformly hardened spring and working edges.

## **Features**

- Hardened Spring and legs Polished finish

Product Brochure For Q636

Sydney: (02) 9890 9111 Brisbane: (07) 3715 2200 Melbourne: (03) 9212 4422 Perth: (08) 9373 9999

sales@machineryhouse.com.au www.machineryhouse.com.au