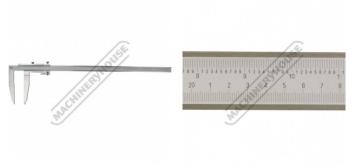

## 33-1985 - Vernier Calipers

600mm/24&#34 Large Mono Block

\$360.00 \$396.00 ORDER CODE: Q1985 600mm / 24" Range (mm / inch): 0.02mm / 0.001" Graduations (mm / inch): Accuracy (mm): ±0.05 J (mm): 150

**Ex GST** 

## **Features**

- Precision vernier calipers with stainless steel body and slides

- Precision vernier calipers with stainless steel bod Mono-block design Supplied in wooden case Instrument are manufactured to ISO 10012:2003 An ISO9001:2000 Company Clear graduations Metric/Imperial graduations Long Jaw style

## **Specific Features**

Full View

Metric and Imperial Graduations