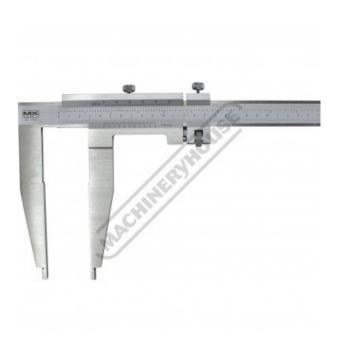

## 33-1985 - Vernier Calipers

600mm/24&#34 Large Mono Block

\$360.00 \$396.00 ORDER CODE: Q1985 600mm / 24" Range (mm / inch): 0.02mm / 0.001" Graduations (mm / inch): Accuracy (mm): ±0.05 J (mm): 150

**Ex GST** 

## **Features**

- Precision vernier calipers with stainless steel body and slides

- Precision vernier calipers with stainless steel bod Mono-block design Supplied in wooden case Instrument are manufactured to ISO 10012:2003 An ISO9001:2000 Company Clear graduations Metric/Imperial graduations Long Jaw style

## **Specific Features**

Full View

Metric and Imperial Graduations