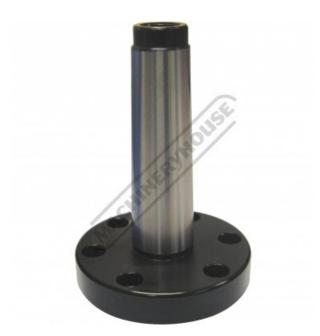

## 3MT x 1/2" Thread - Boring Head Shank Suit M184, M185

Ex GST Inc GST \$90.00

## **Description**

Arbors designed to be used with precision boring & boring and facing heads. Ideal where the boring head is run in reverse, or where the heads may be required to stop suddenly from a high speed.

## **Features**

- Flange mount
- Precision hardened & ground

Product Brochure For M195A

Sydney: (02) 9890 9111 Brisbane: (07) 3715 2200 Melbourne: (03) 9212 4422 Perth: (08) 9373 9999

sales@machineryhouse.com.au www.machineryhouse.com.au