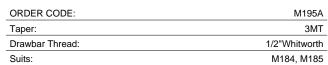

## 3MT x 1/2" Thread - Boring Head Shank Suit M184, M185

Ex GST Inc GST \$90.00