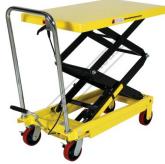

# LTH-350 - Hydraulic Lifter Trolley

350kg Load Capacity 350 ~ 1300mm Lift Height

## Description

This 350kg Hi-Lift Lifter Trolley is suitable for raising heavy loads by the use of hydraulics. Lifter Trolleys are the safe and versatile way to transport goods in warehouses, workshops, loading docks, and assembly lines.

#### **Features**

- Ideal for stores & workshops to greatly minimise back injury
- Easy foot operated hydraulic action 2 fixed and 2 swivel wheels with brakes

- Removable handles for easy storage Smooth action hand lever for lowering table
- Heavy duty 125 x 35mm ball bearing wheels Heavy steel construction for extra rigidity
- Quality products sold for over 15 years