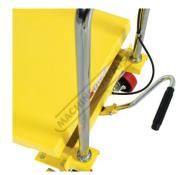

## **Specific Features**

Lowest Table Position

Highest Table Position

Foot Operated Hydraulic Table Lift Hydraulic Lifter Ram

Table Lowering Lever

Rear View

Right View

Front View