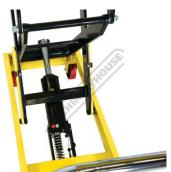

## **Specific Features**

Lowest Table Position

Highest Table Position

Foot Operated Hydraulic Table Lift Hydraulic Lifter Ram

Table Lowering Lever

Rear View

Right View

Front View