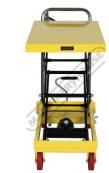

# LTH-350 - Hydraulic Lifter Trolley

350kg Load Capacity 350 ~ 1300mm Lift Height

## Description

This 350kg Hi-Lift Lifter Trolley is suitable for raising heavy loads by the use of hydraulics. Lifter Trolleys are the safe and versatile way to transport goods in warehouses, workshops, loading docks, and assembly lines.

#### **Features**

- Ideal for stores & workshops to greatly minimise back injury
- Easy foot operated hydraulic action 2 fixed and 2 swivel wheels with brakes

- Removable handles for easy storage Smooth action hand lever for lowering table
- Heavy duty 125 x 35mm ball bearing wheels Heavy steel construction for extra rigidity
- Quality products sold for over 15 years