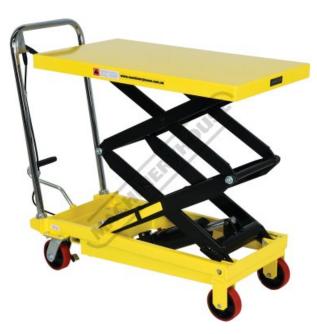

# LTH-350 - Hydraulic Lifter Trolley

350kg Load Capacity 350 ~ 1300mm Lift Height

## Description

This 350kg Hi-Lift Lifter Trolley is suitable for raising heavy loads by the use of hydraulics. Lifter Trolleys are the safe and versatile way to transport goods in warehouses, workshops, loading docks, and assembly lines.

#### **Features**

- Ideal for stores & workshops to greatly minimise back injury
- Easy foot operated hydraulic action 2 fixed and 2 swivel wheels with brakes

- Removable handles for easy storage Smooth action hand lever for lowering table
- Heavy duty 125 x 35mm ball bearing wheels Heavy steel construction for extra rigidity
- Quality products sold for over 15 years