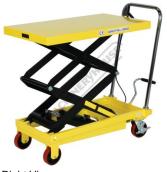

# LTH-350 - Hydraulic Lifter Trolley

350kg Load Capacity 350 ~ 1300mm Lift Height

## Description

This 350kg Hi-Lift Lifter Trolley is suitable for raising heavy loads by the use of hydraulics. Lifter Trolleys are the safe and versatile way to transport goods in warehouses, workshops, loading docks, and assembly lines.

#### **Features**

- Ideal for stores & workshops to greatly minimise back injury
- Easy foot operated hydraulic action 2 fixed and 2 swivel wheels with brakes

- Removable handles for easy storage Smooth action hand lever for lowering table
- Heavy duty 125 x 35mm ball bearing wheels Heavy steel construction for extra rigidity
- Quality products sold for over 15 years