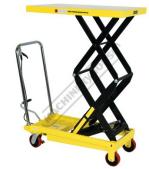

## **Specific Features**

Lowest Table Position

Highest Table Position

Foot Operated Hydraulic Table Lift Hydraulic Lifter Ram

Table Lowering Lever

Rear View

Right View

Front View