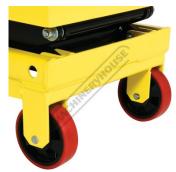

#### **Features**

- Ideal for stores & workshops to greatly minimise back injury
- Easy foot operated hydraulic action 2 fixed and 2 swivel wheels with brakes

- Removable handles for easy storage Smooth action hand lever for lowering table
- Heavy duty 125 x 35mm ball bearing wheels Heavy steel construction for extra rigidity
- Quality products sold for over 15 years

## **Specific Features**

Lowest Table Position

Highest Table Position

Foot Operated Hydraulic Table Lift Hydraulic Lifter Ram

Table Lowering Lever

Rear View

Right View

Front View

Side View

Swivel Brake Wheels

2 Fixed Wheels