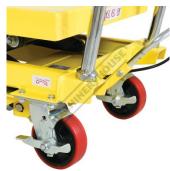

#### **Features**

- Ideal for stores & workshops to greatly minimise back injury
- Easy foot operated hydraulic action 2 fixed and 2 swivel wheels with brakes

- Removable handles for easy storage Smooth action hand lever for lowering table
- Heavy duty 125 x 35mm ball bearing wheels Heavy steel construction for extra rigidity
- Quality products sold for over 15 years

## **Specific Features**

Lowest Table Position

Highest Table Position

Foot Operated Hydraulic Table Lift Hydraulic Lifter Ram

Table Lowering Lever

Rear View

Right View

Front View

Side View

Swivel Brake Wheels

2 Fixed Wheels