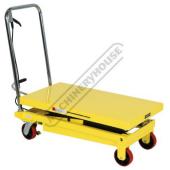

## **Specific Features**

Lowest Table Position

Highest Table Position

Foot Operated Hydraulic Table Lift Hydraulic Lifter Ram

Table Lowering Lever

Rear View

Right View

Front View