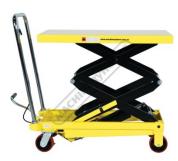

# LTH-350 - Hydraulic Lifter Trolley

350kg Load Capacity 350 ~ 1300mm Lift Height

## Description

This 350kg Hi-Lift Lifter Trolley is suitable for raising heavy loads by the use of hydraulics. Lifter Trolleys are the safe and versatile way to transport goods in warehouses, workshops, loading docks, and assembly lines.

#### **Features**

- Ideal for stores & workshops to greatly minimise back injury
- Easy foot operated hydraulic action 2 fixed and 2 swivel wheels with brakes

- Removable handles for easy storage Smooth action hand lever for lowering table
- Heavy duty 125 x 35mm ball bearing wheels Heavy steel construction for extra rigidity
- Quality products sold for over 15 years