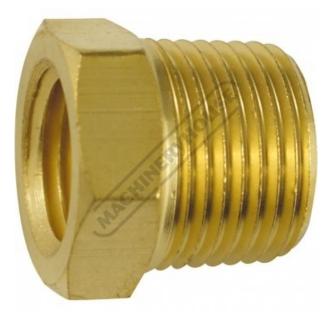

Product Brochure For F832

Reducing Bush - Air Fittings RB6x4 3/8" - 1/4" BSPT

| Fitting (Type):      | Bush                   |
|----------------------|------------------------|
| Size:                | RB6x4 3/8" - 1/4" BSPT |
| Max Pressure:        | ~                      |
| Air Flow:            | ~                      |
| Pack Quantity (No.): | 1                      |