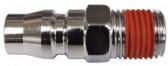

Product Brochure For F832

Reducing Bush - Air Fittings RB6x4 3/8" - 1/4" BSPT

| Fitting (Type):      | Bush                   |
|----------------------|------------------------|
| Size:                | RB6x4 3/8" - 1/4" BSPT |
| Max Pressure:        | ~                      |
| Air Flow:            | ~                      |
| Pack Quantity (No.): | 1                      |