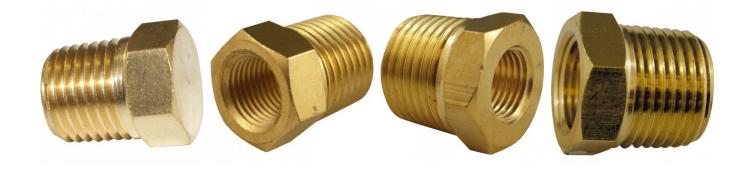

Product Brochure For F832

Reducing Bush - Air Fittings RB6x4 3/8" - 1/4" BSPT

| Fitting (Type):      | Bush                   |
|----------------------|------------------------|
| Size:                | RB6x4 3/8" - 1/4" BSPT |
| Max Pressure:        | ~                      |
| Air Flow:            | ~                      |
| Pack Quantity (No.): | 1                      |