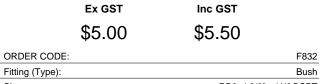

Product Brochure For F832

Reducing Bush - Air Fittings RB6x4 3/8" - 1/4" BSPT

| Fitting (Type):      | Bush                   |
|----------------------|------------------------|
| Size:                | RB6x4 3/8" - 1/4" BSPT |
| Max Pressure:        | ~                      |
| Air Flow:            | ~                      |
| Pack Quantity (No.): | 1                      |