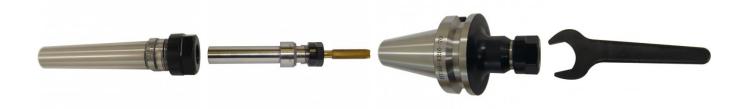

#### **Recommended Accessories**

| C836                                  |   |
|---------------------------------------|---|
| 20 x 100 x ER16 Collet Chuck Straight | - |

T006 ER16 x 20 x 80 Floating Tap Holder T203 BT40 x ER16-70 Collet Chuck

C840 ER16 Collet Chuck Wrench

Sydney: (02) 9890 9111 Brisbane: (07) 3715 2200 Melbourne: (03) 9212 4422 Perth: (08) 9373 9999

sales@machineryhouse.com.au www.machineryhouse.com.au