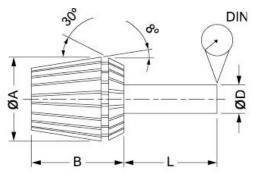

### Product Brochure For C829

1.

| Collet | A    | В  | L  | DIN  | RANGE (D) |
|--------|------|----|----|------|-----------|
| ER11   | 11.5 | 18 | 6  | 0.02 | 0.5-7.0   |
| ER16   | 17   | 27 | 10 | 0.02 | 0.5-10.0  |
| ER20   | 21   | 31 | 16 | 0.02 | 1.0-13.0  |
| ER25   | 26   | 35 | 25 | 0.02 | 1.0-16.0  |
| ER32   | 33   | 40 | 40 | 0.02 | 2.0-20.0  |
| ER40   | 41   | 46 | 50 | 0.03 | 3.0-26.0  |