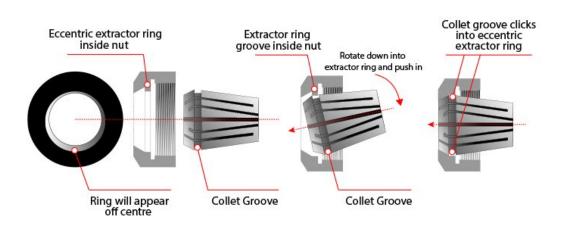

ODE:           |         | C829  |
| Туре:                 |         | ER16  |
| Metric Size (mm):     |         | 9 - 8 |
| Imperial Size (inch): |         | ~     |



Sydney: (02) 9890 9111 Brisbane: (07) 3715 2200 Melbourne: (03) 9212 4422 Perth: (08) 9373 9999

sales@machineryhouse.com.au www.machineryhouse.com.au

### Product Brochure For C829



1.

| Collet | A    | В  | L  | DIN  | RANGE (D) |
|--------|------|----|----|------|-----------|
| ER11   | 11.5 | 18 | 6  | 0.02 | 0.5-7.0   |
| ER16   | 17   | 27 | 10 | 0.02 | 0.5-10.0  |
| ER20   | 21   | 31 | 16 | 0.02 | 1.0-13.0  |
| ER25   | 26   | 35 | 25 | 0.02 | 1.0-16.0  |
| ER32   | 33   | 40 | 40 | 0.02 | 2.0-20.0  |
| ER40   | 41   | 46 | 50 | 0.03 | 3.0-26.0  |

3.

Installation Guide - Please see downloads for full details



2.

#### **Recommended Accessories**

| C836                                  |   |
|---------------------------------------|---|
| 20 x 100 x ER16 Collet Chuck Straight | - |

T006 ER16 x 20 x 80 Floating Tap Holder T203 BT40 x ER16-70 Collet Chuck

C840 ER16 Collet Chuck Wrench





Sydney: (02) 9890 9111 Brisbane: (07) 3715 2200 Melbourne: (03) 9212 4422 Perth: (08) 9373 9999

sales@machineryhouse.com.au www.machineryhouse.com.au

## Product Brochure For C829

C116 Collet Nut ER16