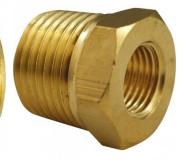

### Manual Drain Valve - Air Fittings 1/4" BSPT

| Ex GST          | Inc GST           |
|-----------------|-------------------|
| \$25.00         | \$27.50           |
| ORDER CODE:     | A242              |
| Fitting (Type): | Manual Drain Cocl |
| Size:           | 1/4" BSP1         |
|                 |                   |

| ORDER CODE:          | A242              |
|----------------------|-------------------|
| Fitting (Type):      | Manual Drain Cock |
| Size:                | 1/4" BSPT         |
| Max Pressure:        | ~                 |
| Air Flow:            | ~                 |
| Pack Quantity (No.): | 1                 |

# **Specific Features**

Top View

Shown Apart