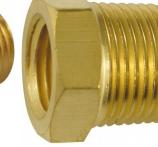

### Manual Drain Valve - Air Fittings 1/4" BSPT

| Ex GST          | Inc GST           |
|-----------------|-------------------|
| \$25.00         | \$27.50           |
| ORDER CODE:     | A242              |
| Fitting (Type): | Manual Drain Cocl |
| Size:           | 1/4" BSP1         |
|                 |                   |

| ORDER CODE:          | A242              |
|----------------------|-------------------|
| Fitting (Type):      | Manual Drain Cock |
| Size:                | 1/4" BSPT         |
| Max Pressure:        | ~                 |
| Air Flow:            | ~                 |
| Pack Quantity (No.): | 1                 |

# **Specific Features**

Top View

Shown Apart