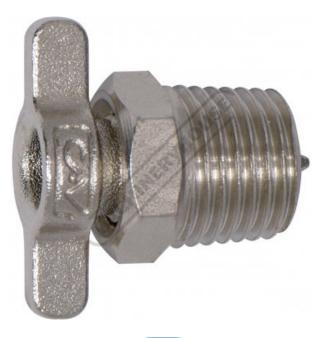

### Manual Drain Valve - Air Fittings 1/4" BSPT

| Ex GST          | Inc GST           |
|-----------------|-------------------|
| \$25.00         | \$27.50           |
| ORDER CODE:     | A242              |
| Fitting (Type): | Manual Drain Cocl |
| Size:           | 1/4" BSP1         |
|                 |                   |

| ORDER CODE:          | A242              |
|----------------------|-------------------|
| Fitting (Type):      | Manual Drain Cock |
| Size:                | 1/4" BSPT         |
| Max Pressure:        | ~                 |
| Air Flow:            | ~                 |
| Pack Quantity (No.): | 1                 |