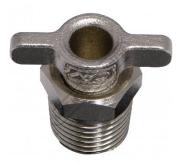

9212 4422 Perth: (08) 9373 9999

sales@machineryhouse.com.au www.machineryhouse.com.au

# **Product Brochure For A242**

### Manual Drain Valve - Air Fittings 1/4" BSPT



| Ex GST          | Inc GST           |
|-----------------|-------------------|
| \$25.00         | \$27.50           |
| ORDER CODE:     | A242              |
| Fitting (Type): | Manual Drain Cocl |
| Size:           | 1/4" BSP1         |
|                 |                   |

| ORDER CODE:          | A242              |
|----------------------|-------------------|
| Fitting (Type):      | Manual Drain Cock |
| Size:                | 1/4" BSPT         |
| Max Pressure:        | ~                 |
| Air Flow:            | ~                 |
| Pack Quantity (No.): | 1                 |







# **Specific Features**



Top View



Shown Apart



# Product Brochure For A242

#### **Recommended Accessories**

F935 High-Flow Air Fittings F941 High-Flow One Touch System Air Fittings F940 High-Flow One Touch System Air Fittings Sydney: (02) 9890 9111 Brisbane: (07) 3715 2200 Melbourne: (03) 9212 4422 Perth: (08) 9373 9999

sales@machineryhouse.com.au www.machineryhouse.com.au

F945 High-Flow One Touch System Air Fittings











F951 High-Flow Air Fittings

F950 High-Flow Air Fittings



F888 Air Fittings















# Product Brochure For A242

Sydney: (02) 9890 9111 Brisbane: (07) 3715 2200 Melbourne: (03) 9212 4422 Perth: (08) 9373 9999

sales@machineryhouse.com.au www.machineryhouse.com.au

F901 F900 F912 F902B Air Fittings Air Fittings Air Fittings Air Fittings F903B F906A F803 F811 Air Fittings