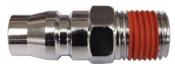

### Manual Drain Valve - Air Fittings 1/4" BSPT

| Ex GST          | Inc GST           |
|-----------------|-------------------|
| \$25.00         | \$27.50           |
| ORDER CODE:     | A242              |
| Fitting (Type): | Manual Drain Cocl |
| Size:           | 1/4" BSP1         |
|                 |                   |

| ORDER CODE:          | A242              |
|----------------------|-------------------|
| Fitting (Type):      | Manual Drain Cock |
| Size:                | 1/4" BSPT         |
| Max Pressure:        | ~                 |
| Air Flow:            | ~                 |
| Pack Quantity (No.): | 1                 |