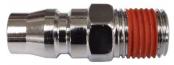

### Manual Drain Valve - Air Fittings 1/4" BSPT

| Ex GST          | Inc GST           |
|-----------------|-------------------|
| \$25.00         | \$27.50           |
| ORDER CODE:     | A242              |
| Fitting (Type): | Manual Drain Cocl |
| Size:           | 1/4" BSP1         |
|                 |                   |

| ORDER CODE:          | A242              |
|----------------------|-------------------|
| Fitting (Type):      | Manual Drain Cock |
| Size:                | 1/4" BSPT         |
| Max Pressure:        | ~                 |
| Air Flow:            | ~                 |
| Pack Quantity (No.): | 1                 |