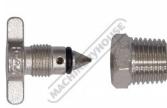

rth: (08) 9373 9999

sales@machineryhouse.com.au www.machineryhouse.com.au

# **Product Brochure For A242**

### Manual Drain Valve - Air Fittings 1/4" BSPT



| Ex GST          | Inc GST           |
|-----------------|-------------------|
| \$25.00         | \$27.50           |
| ORDER CODE:     | A242              |
| Fitting (Type): | Manual Drain Cocl |
| Size:           | 1/4" BSP1         |
|                 |                   |

| ORDER CODE:          | A242              |
|----------------------|-------------------|
| Fitting (Type):      | Manual Drain Cock |
| Size:                | 1/4" BSPT         |
| Max Pressure:        | ~                 |
| Air Flow:            | ~                 |
| Pack Quantity (No.): | 1                 |







# **Specific Features**



Top View



Shown Apart



# Product Brochure For A242

#### **Recommended Accessories**

F935 High-Flow Air Fittings F941 High-Flow One Touch System Air Fittings F940 High-Flow One Touch System Air Fittings Sydney: (02) 9890 9111 Brisbane: (07) 3715 2200 Melbourne: (03) 9212 4422 Perth: (08) 9373 9999

sales@machineryhouse.com.au www.machineryhouse.com.au

F945 High-Flow One Touch System Air Fittings











F951 High-Flow Air Fittings

F950 High-Flow Air Fittings



F888 Air Fittings















# Product Brochure For A242

Sydney: (02) 9890 9111 Brisbane: (07) 3715 2200 Melbourne: (03) 9212 4422 Perth: (08) 9373 9999

sales@machineryhouse.com.au www.machineryhouse.com.au

F901 F900 F912 F902B Air Fittings Air Fittings Air Fittings Air Fittings F903B F906A F803 F811 Air Fittings Air Fittings