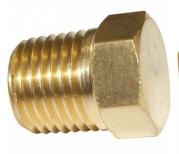

### Manual Drain Valve - Air Fittings 1/4" BSPT

| Ex GST          | Inc GST           |
|-----------------|-------------------|
| \$25.00         | \$27.50           |
| ORDER CODE:     | A242              |
| Fitting (Type): | Manual Drain Cocl |
| Size:           | 1/4" BSP1         |
|                 |                   |

| ORDER CODE:          | A242              |
|----------------------|-------------------|
| Fitting (Type):      | Manual Drain Cock |
| Size:                | 1/4" BSPT         |
| Max Pressure:        | ~                 |
| Air Flow:            | ~                 |
| Pack Quantity (No.): | 1                 |

# **Specific Features**

Top View

Shown Apart