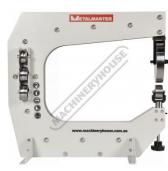

## Description

The New Metalmaster EWBT-40 is the perfect addition to any metal shapers workshop for all those small or narrow jobs requiring you to get right up to an edge that is not achievable on a larger english wheel. With side frames manufactured from 8mm thick steel plate this is a solid little performer. The frame is designed to be either bench mounted, via the feet or clamped in a bench vice giving you the flexibility to store it away after use. It is capable of shaping mild steel up to 1.0mm (20 gauge) and with a throat of 400mm giving you ample working room yet offering a small compact machine which makes this machine even more versatile. The upper wheel and 7 lower anvils are all hardened to 45-50HRC ensuring a long working life.

### **Features**

- 400mm throat depth
- Heavy duty 8mm thick plate steel side plates
  Heavy steel frame spacer at the base for vice mounting
- 1.0mm mild steel capacity
- Upper wheel Ø146 x 25.4mm wide
- Wheel & anvils hardened to 45-50HRC

# **Specific Features**

Top Wheel 146mm

Bolt Holes For Bench Mount

Vice Mount

Lower Cradle Adjustment

Die Storage Rack

Side View

Right Side