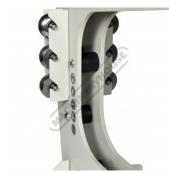

## Description

The New Metalmaster EWBT-40 is the perfect addition to any metal shapers workshop for all those small or narrow jobs requiring you to get right up to an edge that is not achievable on a larger english wheel. With side frames manufactured from 8mm thick steel plate this is a solid little performer. The frame is designed to be either bench mounted, via the feet or clamped in a bench vice giving you the flexibility to store it away after use. It is capable of shaping mild steel up to 1.0mm (20 gauge) and with a throat of 400mm giving you ample working room yet offering a small compact machine which makes this machine even more versatile. The upper wheel and 7 lower anvils are all hardened to 45-50HRC ensuring a long working life.

### **Features**

- 400mm throat depth
- Heavy duty 8mm thick plate steel side plates
  Heavy steel frame spacer at the base for vice mounting
- 1.0mm mild steel capacity
- Upper wheel Ø146 x 25.4mm wide
- Wheel & anvils hardened to 45-50HRC

# **Specific Features**

Top Wheel 146mm

Bolt Holes For Bench Mount

Vice Mount

Lower Cradle Adjustment

Die Storage Rack

Side View

Right Side