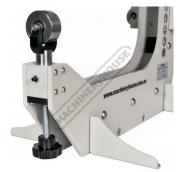

## Description

The New Metalmaster EWBT-40 is the perfect addition to any metal shapers workshop for all those small or narrow jobs requiring you to get right up to an edge that is not achievable on a larger english wheel. With side frames manufactured from 8mm thick steel plate this is a solid little performer. The frame is designed to be either bench mounted, via the feet or clamped in a bench vice giving you the flexibility to store it away after use. It is capable of shaping mild steel up to 1.0mm (20 gauge) and with a throat of 400mm giving you ample working room yet offering a small compact machine which makes this machine even more versatile. The upper wheel and 7 lower anvils are all hardened to 45-50HRC ensuring a long working life.

# **Specific Features**

Top Wheel 146mm

Bolt Holes For Bench Mount

Vice Mount

Lower Cradle Adjustment

Die Storage Rack

Side View

Right Side