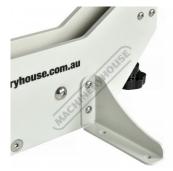

## Description

The New Metalmaster EWBT-40 is the perfect addition to any metal shapers workshop for all those small or narrow jobs requiring you to get right up to an edge that is not achievable on a larger english wheel. With side frames manufactured from 8mm thick steel plate this is a solid little performer. The frame is designed to be either bench mounted, via the feet or clamped in a bench vice giving you the flexibility to store it away after use. It is capable of shaping mild steel up to 1.0mm (20 gauge) and with a throat of 400mm giving you ample working room yet offering a small compact machine which makes this machine even more versatile. The upper wheel and 7 lower anvils are all hardened to 45-50HRC ensuring a long working life.

# **Specific Features**

Top Wheel 146mm

Bolt Holes For Bench Mount

Vice Mount

Lower Cradle Adjustment

Die Storage Rack

Side View

Right Side