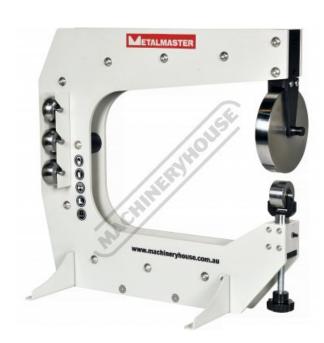

# EWBT-40 - English Wheel

1.0mm Mild Steel Capacity 400mm Throat Depth

\$360.00 \$396.00 ORDER CODE: S2245 EWBT-40 MODEL: Mild Steel - Capacity (mm / Gauge): 1.0 Aluminium - Capacity (mm / Gauge): Copper - Capacity (mm / Gauge): Throat Capacity (mm): 400 Upper Wheel (Ø x W mm): Ø145 x 25.4 24.5mm Wide- & 12.7, 25.4, 38.1, 63.5, 127, 228.6, 304.8 Lower Anvils - Radius (mm):

## Description

The New Metalmaster EWBT-40 is the perfect addition to any metal shapers workshop for all those small or narrow jobs requiring you to get right up to an edge that is not achievable on a larger english wheel. With side frames manufactured from 8mm thick steel plate this is a solid little performer. The frame is designed to be either bench mounted, via the feet or clamped in a bench vice giving you the flexibility to store it away after use. It is capable of shaping mild steel up to 1.0mm (20 gauge) and with a throat of 400mm giving you ample working room yet offering a small compact machine which makes this machine even more versatile. The upper wheel and 7 lower anvils are all hardened to 45-50HRC ensuring a long working life.

### **Features**

- 400mm throat depth
- Heavy duty 8mm thick plate steel side plates
  Heavy steel frame spacer at the base for vice mounting
- 1.0mm mild steel capacity
- Upper wheel Ø146 x 25.4mm wide
- Wheel & anvils hardened to 45-50HRC

# **Specific Features**

Top Wheel 146mm

Bolt Holes For Bench Mount

Vice Mount

Lower Cradle Adjustment

Die Storage Rack

Side View

Right Side