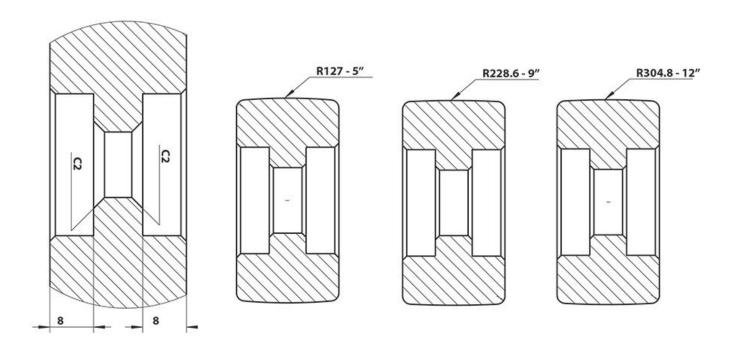

# EWBT-40 - English Wheel

1.0mm Mild Steel Capacity 400mm Throat Depth

\$360.00 \$396.00 ORDER CODE: S2245 EWBT-40 MODEL: Mild Steel - Capacity (mm / Gauge): 1.0 Aluminium - Capacity (mm / Gauge): Copper - Capacity (mm / Gauge): Throat Capacity (mm): 400 Upper Wheel (Ø x W mm): Ø145 x 25.4 24.5mm Wide- & 12.7, 25.4, 38.1, 63.5, 127, 228.6, 304.8 Lower Anvils - Radius (mm):

#### Includes

- 7 lower anvils (all 24.5mm wide) in the following radius:
- 12.7mm (1/2")
- 25.4mm (1")
- 38.1mm (1-1/2")
- 63.5mm (2-1/2")
- 127.0mm (5")
- 228.6mm (9") 304.8mm (12")

Product Brochure For S2245