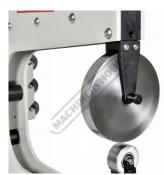

# EWBT-40 - English Wheel

1.0mm Mild Steel Capacity 400mm Throat Depth

\$360.00 \$396.00 ORDER CODE: S2245 EWBT-40 MODEL: Mild Steel - Capacity (mm / Gauge): 1.0 Aluminium - Capacity (mm / Gauge): Copper - Capacity (mm / Gauge): Throat Capacity (mm): 400 Upper Wheel (Ø x W mm): Ø145 x 25.4 24.5mm Wide- & 12.7, 25.4, 38.1, 63.5, 127, 228.6, 304.8 Lower Anvils - Radius (mm):

### **Features**

- 400mm throat depth
- Heavy duty 8mm thick plate steel side plates
  Heavy steel frame spacer at the base for vice mounting
- 1.0mm mild steel capacity
- Upper wheel Ø146 x 25.4mm wide
- Wheel & anvils hardened to 45-50HRC

# **Specific Features**

Top Wheel 146mm

Bolt Holes For Bench Mount

Vice Mount

Lower Cradle Adjustment

Die Storage Rack

Side View

Right Side