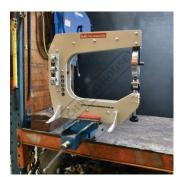

## Description

The New Metalmaster EWBT-40 is the perfect addition to any metal shapers workshop for all those small or narrow jobs requiring you to get right up to an edge that is not achievable on a larger english wheel. With side frames manufactured from 8mm thick steel plate this is a solid little performer. The frame is designed to be either bench mounted, via the feet or clamped in a bench vice giving you the flexibility to store it away after use. It is capable of shaping mild steel up to 1.0mm (20 gauge) and with a throat of 400mm giving you ample working room yet offering a small compact machine which makes this machine even more versatile. The upper wheel and 7 lower anvils are all hardened to 45-50HRC ensuring a long working life.

### **Features**

- 400mm throat depth
- Heavy duty 8mm thick plate steel side plates
  Heavy steel frame spacer at the base for vice mounting
- 1.0mm mild steel capacity
- Upper wheel Ø146 x 25.4mm wide
- Wheel & anvils hardened to 45-50HRC

# **Specific Features**

Top Wheel 146mm

Bolt Holes For Bench Mount

Vice Mount

Lower Cradle Adjustment

Die Storage Rack

Side View

Right Side