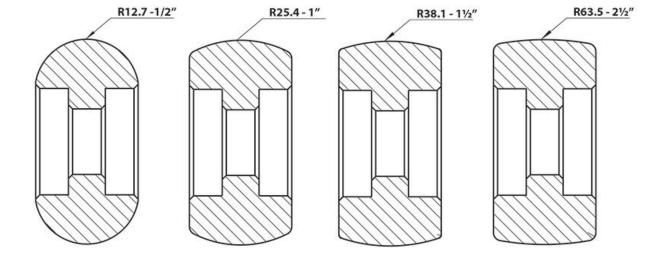

# EWBT-40 - English Wheel

1.0mm Mild Steel Capacity 400mm Throat Depth

\$360.00 \$396.00 ORDER CODE: S2245 EWBT-40 MODEL: Mild Steel - Capacity (mm / Gauge): 1.0 Aluminium - Capacity (mm / Gauge): Copper - Capacity (mm / Gauge): Throat Capacity (mm): 400 Upper Wheel (Ø x W mm): Ø145 x 25.4 24.5mm Wide- & 12.7, 25.4, 38.1, 63.5, 127, 228.6, 304.8 Lower Anvils - Radius (mm):

#### Includes

- 7 lower anvils (all 24.5mm wide) in the following radius:
- 12.7mm (1/2")
- 25.4mm (1")
- 38.1mm (1-1/2")
- 63.5mm (2-1/2")
- 127.0mm (5")
- 228.6mm (9") 304.8mm (12")

Product Brochure For S2245