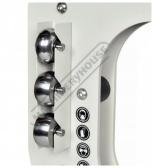

#### Includes

- 7 lower anvils (all 24.5mm wide) in the following radius:
- 12.7mm (1/2")
- 25.4mm (1")
- 38.1mm (1-1/2")
- 63.5mm (2-1/2")
- 127.0mm (5")
- 228.6mm (9") 304.8mm (12")

Product Brochure For S2245

# **Specific Features**

Top Wheel 146mm

Bolt Holes For Bench Mount

Vice Mount

Lower Cradle Adjustment

Die Storage Rack

Side View

Right Side