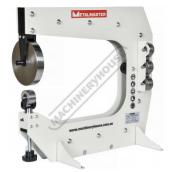

## Description

The New Metalmaster EWBT-40 is the perfect addition to any metal shapers workshop for all those small or narrow jobs requiring you to get right up to an edge that is not achievable on a larger english wheel. With side frames manufactured from 8mm thick steel plate this is a solid little performer. The frame is designed to be either bench mounted, via the feet or clamped in a bench vice giving you the flexibility to store it away after use. It is capable of shaping mild steel up to 1.0mm (20 gauge) and with a throat of 400mm giving you ample working room yet offering a small compact machine which makes this machine even more versatile. The upper wheel and 7 lower anvils are all hardened to 45-50HRC ensuring a long working life.

### **Features**

- 400mm throat depth
- Heavy duty 8mm thick plate steel side plates
  Heavy steel frame spacer at the base for vice mounting
- 1.0mm mild steel capacity
- Upper wheel Ø146 x 25.4mm wide
- Wheel & anvils hardened to 45-50HRC

# **Specific Features**

Top Wheel 146mm

Bolt Holes For Bench Mount

Vice Mount

Lower Cradle Adjustment

Die Storage Rack

Side View

Right Side