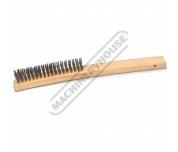

# WBSS4R - Wire Brush - Stainless Steel

4 x Row Bristle Type

| Ex GST          | Inc GST |       |
|-----------------|---------|-------|
| \$12.00         | \$13.20 |       |
| ORDER CODE:     |         | W1521 |
| Part Number:    |         | ~     |
| Style:          |         | ~     |
| Amperage (amp): |         | ~     |

#### Description

The UNINIG Welding Wire Brushes are perfect for removing unwanted rust, corrosion, slag and more from materials, parts, equipment and other surfaces. With a lightweight, wooden handle the wire brush comes with stainless steel bristles.

#### **Features**

- Ideal for removing slag, rust or corrosion Lightweight

Product Brochure For W1521

Sydney: (02) 9890 9111 Brisbane: (07) 3715 2200 Melbourne: (03) 9212 4422 Perth: (08) 9373 9999

sales@machineryhouse.com.au www.machineryhouse.com.au