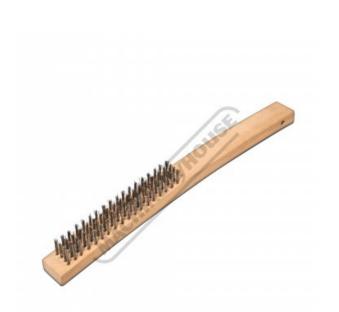

# WBSS4R - Wire Brush - Stainless Steel

4 x Row Bristle Type

| Ex GST          | Inc GST |       |
|-----------------|---------|-------|
| \$12.00         | \$13.20 |       |
| ORDER CODE:     |         | W1521 |
| Part Number:    |         | ~     |
| Style:          |         | ~     |
| Amperage (amp): |         | ~     |

#### Description

The UNINIG Welding Wire Brushes are perfect for removing unwanted rust, corrosion, slag and more from materials, parts, equipment and other surfaces. With a lightweight, wooden handle the wire brush comes with stainless steel bristles.

#### **Features**

- Ideal for removing slag, rust or corrosion Lightweight

Product Brochure For W1521

Sydney: (02) 9890 9111 Brisbane: (07) 3715 2200 Melbourne: (03) 9212 4422 Perth: (08) 9373 9999

sales@machineryhouse.com.au www.machineryhouse.com.au