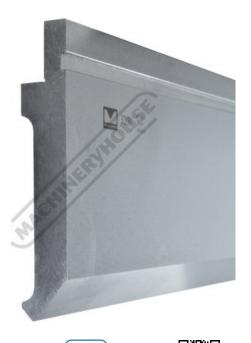

# TP86-150.3200 - 86° Top Punch Pressbrake Tooling

150mm High x 3200mm Long Suits MetalMaster, Amada & European Pressbrakes

| Back In Stock Soon |            |       |
|--------------------|------------|-------|
| Ex GST             | Inc GST    |       |
| \$2,500.00         | \$2,750.00 |       |
| Order Code:        |            | S991F |

### Description

Precision Pressbrake Punch made from chromium-molybdenum high strength steel and heat treated for long term durability.

Nose Angle - 86 Degrees Nose Radius - 0.5mm Total Height - 150mm Shoulder height - 120mm Max. Tonnage - 1000kN/m Length - 3200mm

Suits MetalMaster, Amada & European Pressbrakes