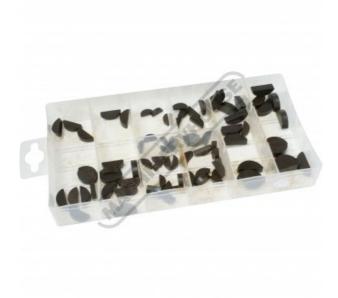

# K72316 - Metric Woodruff Key Assortment

Ex GST Inc GST \$20.00 \$22.00

| ORDER CODE:           | K72316                             |
|-----------------------|------------------------------------|
| Туре:                 | Woodruff Key & Assortment & Metric |
| Pieces in Pack (No.): | 80                                 |

#### **Features**

- Heat treated carbon steel construction
  Black oxide finished for extra strength
  Neatly organised in a resealable divided PVC storage case with chart inside box lid for easy selection

#### **Includes**

- 10 x (3 x 5 x 12mm) 10 x (3 x 6.5 x 15mm)
- 10 x (3 x 6.5 x 1511111) 10 x (4 x 5 x 12mm) 10 x (4 x 6.5 x 15mm) 10 x (4 x 7.5 x 18mm) 10 x (5 x 7.5 x 18mm) 10 x (5 x 9 x 21mm) 10 x (6 x 9 x 21mm)