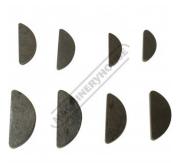

#### **Includes**

- 10 x (3 x 5 x 12mm) 10 x (3 x 6.5 x 15mm)
- 10 x (3 x 6.5 x 1511111) 10 x (4 x 5 x 12mm) 10 x (4 x 6.5 x 15mm) 10 x (4 x 7.5 x 18mm) 10 x (5 x 7.5 x 18mm) 10 x (5 x 9 x 21mm) 10 x (6 x 9 x 21mm)

# **Specific Features**

Assortment