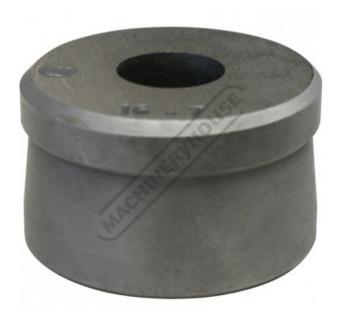

## P709A - Ø9.7mm Round Die - RDN1

Hi -Grade Tool Steel Imported From Japan

| \$50.00                  | \$55.00 |       |
|--------------------------|---------|-------|
| ORDER CODE:              |         | P709A |
| MODEL:                   |         | RDN1  |
| Type:                    |         | Die   |
| Punch Diameter (D) (mm): |         | ~     |
| Die Diameter (D) (mm):   |         | Ø9.7  |
| Pack Quantity (No.):     |         | 1     |