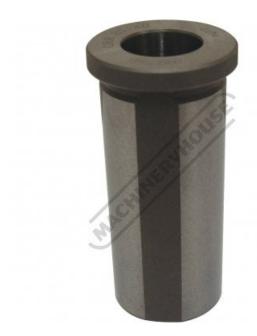

## CHR 25-40 - Boring Sleeve - Straight

Suits CNC Lathes Ø40mm x Ø25mm

|            | \$80.00 | \$88.00 |            |
|------------|---------|---------|------------|
| ORDER CODE | :       |         | D828       |
| MODEL:     |         |         | CHR 25-40  |
| Type:      |         |         | Set Screws |
| OD (mm):   |         |         | 40         |
| ID (mm):   |         |         | 25mm       |

## Description

Used in the turrets of CNC lathes to hold boring bars and other cutting tools. Universal design allows these sleeves to be fitted to all CNC machines with turrets

## **Features**

- Precision ground Clamping Flat for clamping the sleeve into the turret Recessed grub screws to clamp the item

Product Brochure For D828

Sydney: (02) 9890 9111 Brisbane: (07) 3715 2200 Melbourne: (03) 9212 4422 Perth: (08) 9373 9999