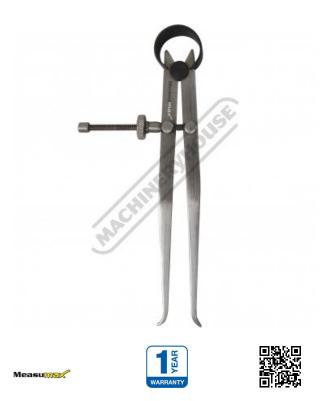

# 70-635 - Spring Caliper - Inside

150mm

### Description

Made from carbon steel with uniformly hardened spring and working edges.

### **Features**

- Hardened Spring and legs Polished finish •
- .

Ex GST Inc GST \$16.00 \$17.60

| Q635         |
|--------------|
| side Caliper |
| 150          |
|              |

Sydney: (02) 9890 9111 Brisbane: (07) 3715 2200 Melbourne: (03) 9212 4422 Perth: (08) 9373 9999