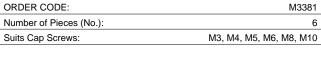

## M3381 - HSS Counterbore Drill Set - 6 Piece

M3, M4, M5, M6, M8, M10

| EX GS1      | inc GS1  |
|-------------|----------|
| \$130.00    | \$143.00 |
| ODDED CODE: |          |

## **Features**

- Industrial Quality HSS M35 bright finish Plain shank

- 6 piece set Range to suit socket head cap screw: M3 x 5mm shank
- M4 x 5mm shank
- M5 x 8mm shank
- M6 x 8mm shank M8 x 12mm shank
- M10 x 12mm shank