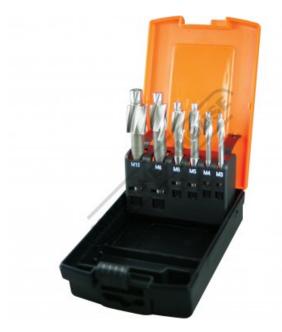

## M3381 - HSS Counterbore Drill Set - 6 Piece

M3, M4, M5, M6, M8, M10

| EX GS1      | inc GS1  |
|-------------|----------|
| \$130.00    | \$143.00 |
| ODDED CODE: |          |

## **Features**

- Industrial Quality HSS M35 bright finish Plain shank

- 6 piece set Range to suit socket head cap screw: M3 x 5mm shank
- M4 x 5mm shank
- M5 x 8mm shank
- M6 x 8mm shank M8 x 12mm shank
- M10 x 12mm shank