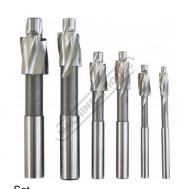

## Description

The Alcock counterbore set is used when a fastener is required to sit flush with or below the level of a workpiece's surface.

## **Features**

- Industrial Quality HSS M35 bright finish Plain shank

- 6 piece set Range to suit socket head cap screw: M3 x 5mm shank
- M4 x 5mm shank
- M5 x 8mm shank
- M6 x 8mm shank M8 x 12mm shank
- M10 x 12mm shank