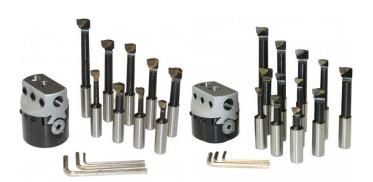

## Description

Arbors to suit BC-Type Boring Heads

## **Features**

- These precision shanks are hardened and ground Threaded to 1-1/2" x 18TPI to fit BC-type Boring Head Kits

02/07/2023 7:44 AM

Product Brochure For M194

Sydney: (02) 9890 9111 Brisbane: (07) 3715 2200 Melbourne: (03) 9212 4422 Perth: (08) 9373 9999

## **Recommended Accessories**

M182 M183

Precision Boring Head Kit Precision Boring Head Kit