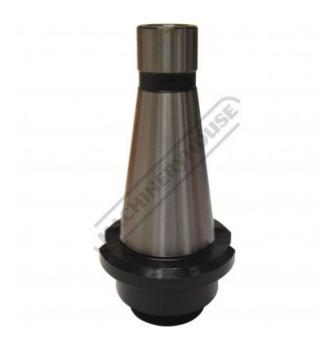

## NT40 x M16 Thread - Boring Head Shank

Suit M182, M183

## Description

Arbors to suit BC-Type Boring Heads

## **Features**

- These precision shanks are hardened and ground Threaded to 1-1/2" x 18TPI to fit BC-type Boring Head Kits

02/07/2023 7:44 AM

Product Brochure For M194

Sydney: (02) 9890 9111 Brisbane: (07) 3715 2200 Melbourne: (03) 9212 4422 Perth: (08) 9373 9999