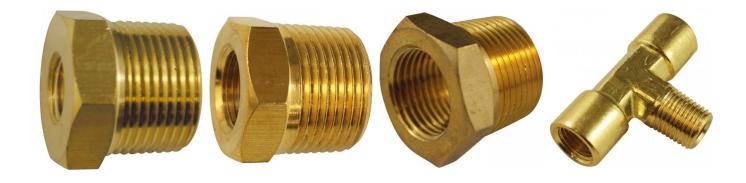

Product Brochure For F830

Reducing Bush - Air Fittings RB4x2 1/4" - 1/8" BSPT

Sydney: (02) 9890 9111 Brisbane: (07) 3715 2200 Melbourne: (03) 9212 4422 Perth: (08) 9373 9999

sales@machineryhouse.com.au www.machineryhouse.com.au

| Ex GST               | Inc GST                |
|----------------------|------------------------|
| \$4.50               | \$4.95                 |
| ORDER CODE:          | F830                   |
| Fitting (Type):      | Bush                   |
| Size:                | RB4x2 1/4" - 1/8" BSPT |
| Max Pressure:        | ~                      |
| Air Flow:            | ~                      |
| Pack Quantity (No.): | 1                      |