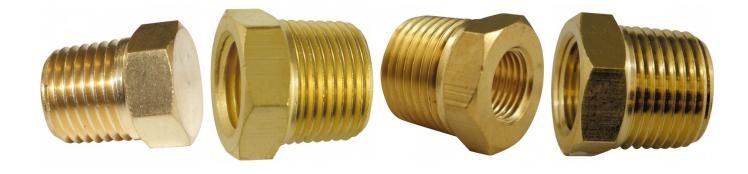

Product Brochure For F830

Reducing Bush - Air Fittings RB4x2 1/4" - 1/8" BSPT

Sydney: (02) 9890 9111 Brisbane: (07) 3715 2200 Melbourne: (03) 9212 4422 Perth: (08) 9373 9999

sales@machineryhouse.com.au www.machineryhouse.com.au

| Ex GST               | Inc GST                |
|----------------------|------------------------|
| \$4.50               | \$4.95                 |
| ORDER CODE:          | F830                   |
| Fitting (Type):      | Bush                   |
| Size:                | RB4x2 1/4" - 1/8" BSPT |
| Max Pressure:        | ~                      |
| Air Flow:            | ~                      |
| Pack Quantity (No.): | 1                      |

## Product Brochure For F830

F882 Air Fittings A242 Air Fittings F930 Air Fittings A219 Air Fittings

F800 Air Fittings A230 Air Fittings A230A Air Fittings

Sydney: (02) 9890 9111 Brisbane: (07) 3715 2200 Melbourne: (03) 9212 4422 Perth: (08) 9373 9999