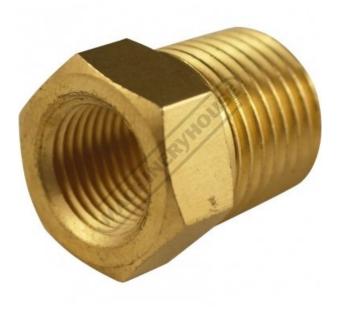

Product Brochure For F830

Reducing Bush - Air Fittings RB4x2 1/4" - 1/8" BSPT

Sydney: (02) 9890 9111 Brisbane: (07) 3715 2200 Melbourne: (03) 9212 4422 Perth: (08) 9373 9999

sales@machineryhouse.com.au www.machineryhouse.com.au

| Ex GST               | Inc GST                |
|----------------------|------------------------|
| \$4.50               | \$4.95                 |
| ORDER CODE:          | F830                   |
| Fitting (Type):      | Bush                   |
| Size:                | RB4x2 1/4" - 1/8" BSPT |
| Max Pressure:        | ~                      |
| Air Flow:            | ~                      |
| Pack Quantity (No.): | 1                      |