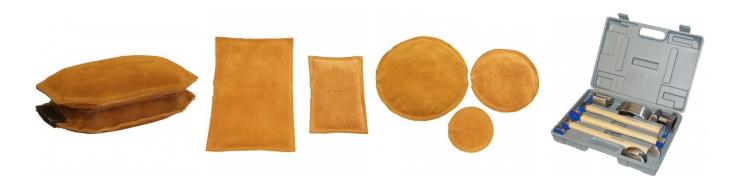

### **Recommended Accessories**

S214 Rectangle Leather Bag - Steel Shot Filled

S212 Rectangle Leather Bags - Sand Filled

S210 Round Leather Bags - Sand Filled

H885 Auto Panel Restoration Kit - DIY

H886 Auto Panel Restoration Kit -Professional

H887 Auto Panel Restoration Kit -Master

S2238 Steel Dolly Stand

S2240
Round Steel Table for Sand Bag