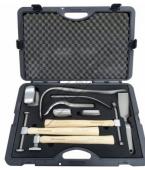

### **Recommended Accessories**

S214 Rectangle Leather Bag - Steel Shot Filled

S212 Rectangle Leather Bags - Sand Filled

S210 Round Leather Bags - Sand Filled

H885 Auto Panel Restoration Kit - DIY

H886 Auto Panel Restoration Kit -Professional

H887 Auto Panel Restoration Kit -Master

S2238 Steel Dolly Stand

S2240
Round Steel Table for Sand Bag