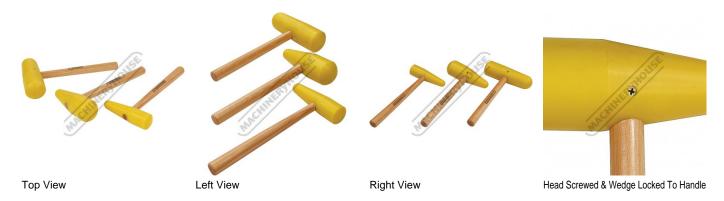

#### **Features**

- 1 x Ø50 x 173mm, 38 & 14mm radius ends (370 grams) 1 x Ø68 x 197mm, 38 & 16mm radius ends (600 grams) 1 x Ø66 x 210mm, 45 & 28mm radius ends (800 grams)
- High Impact nylon head for superior wear resistance
- Ergonomically designed tapered Oak wooden handle
- Nylon mallet head secured to handle with wedge & screw

## **Specific Features**