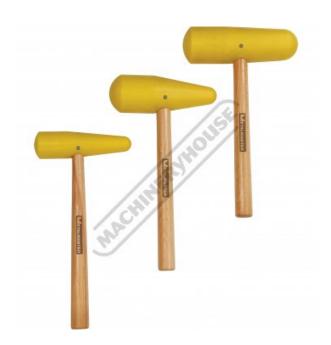

## NMS-3T - Nylon Bossing Mallet Set - Tapered & Radius Ends

Oak Wooden Handle Ø50 x 173mm - 370 Grams, Ø68 x 197mm - 600 Grams, Ø66 x 210mm - 800 Grams

| ORDER CODE:                     | H896                                                                                                                  |
|---------------------------------|-----------------------------------------------------------------------------------------------------------------------|
| MODEL:                          | NMS-3T                                                                                                                |
| Product Type:                   | Nylon Bossing Mallets - & Tapered & Radius Ends                                                                       |
| Number of Pieces (No.):         | 3                                                                                                                     |
| Capacity:                       | ~_                                                                                                                    |
| Dolly Section Size:             | ~                                                                                                                     |
| Leather Bag Size (mm):          | ~                                                                                                                     |
| Hammer Type:                    | Ø50 x 173mm, 38 & 14mm radius<br>ends & Ø68 x 197mm, 38 & 16mm<br>radius ends & Ø66 x 210mm, 45 &<br>28mm radius ends |
| Auto Panel Restoration Dollies: | ~                                                                                                                     |
| Auto Panel Restoration Spoons:  | ~                                                                                                                     |

### Description

NMS-3T mallets are manufactured from high impact nylon with a oak wooden handle for extreme durability and are specifically designed for roughing in your work during the early stages of metal shaping and typically used in conjunction with a shot bag. Made from a nearly indestructible non-marking material, these bossing mallets have a tapered radius end & radius ends for added usefulness and practicality.

#### **Features**

- 1 x Ø50 x 173mm, 38 & 14mm radius ends (370 grams) 1 x Ø68 x 197mm, 38 & 16mm radius ends (600 grams) 1 x Ø66 x 210mm, 45 & 28mm radius ends (800 grams)
- High Impact nylon head for superior wear resistance
- Ergonomically designed tapered Oak wooden handle
- Nylon mallet head secured to handle with wedge & screw