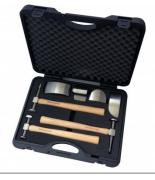

### **Recommended Accessories**

S214 Rectangle Leather Bag - Steel Shot Filled

S212 Rectangle Leather Bags - Sand Filled

S210 Round Leather Bags - Sand Filled

H885 Auto Panel Restoration Kit - DIY

H886 Auto Panel Restoration Kit -Professional

H887 Auto Panel Restoration Kit -Master

S2238 Steel Dolly Stand

S2240
Round Steel Table for Sand Bag