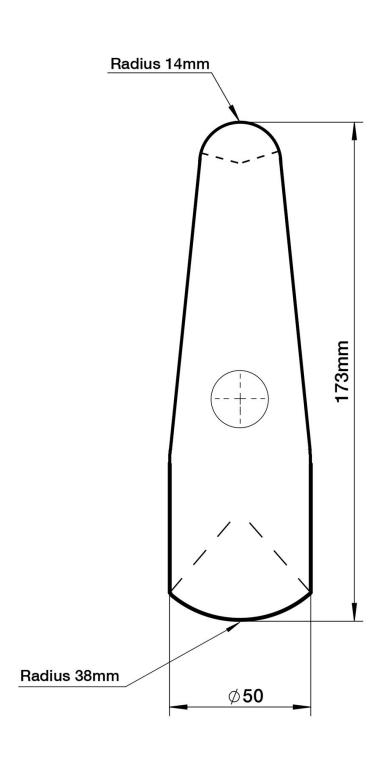

## NMS-3T - Nylon Bossing Mallet Set - Tapered & Radius Ends

Oak Wooden Handle Ø50 x 173mm - 370 Grams, Ø68 x 197mm - 600 Grams, Ø66 x 210mm - 800 Grams

| ORDER CODE:                     | H896                                                                                                                  |
|---------------------------------|-----------------------------------------------------------------------------------------------------------------------|
| MODEL:                          | NMS-3T                                                                                                                |
| Product Type:                   | Nylon Bossing Mallets - & Tapered & Radius Ends                                                                       |
| Number of Pieces (No.):         | 3                                                                                                                     |
| Capacity:                       | ~_                                                                                                                    |
| Dolly Section Size:             | ~                                                                                                                     |
| Leather Bag Size (mm):          | ~                                                                                                                     |
| Hammer Type:                    | Ø50 x 173mm, 38 & 14mm radius<br>ends & Ø68 x 197mm, 38 & 16mm<br>radius ends & Ø66 x 210mm, 45 &<br>28mm radius ends |
| Auto Panel Restoration Dollies: | ~                                                                                                                     |
| Auto Panel Restoration Spoons:  | ~                                                                                                                     |

#### **Features**

- 1 x Ø50 x 173mm, 38 & 14mm radius ends (370 grams) 1 x Ø68 x 197mm, 38 & 16mm radius ends (600 grams) 1 x Ø66 x 210mm, 45 & 28mm radius ends (800 grams)
- High Impact nylon head for superior wear resistance
- Ergonomically designed tapered Oak wooden handle
- Nylon mallet head secured to handle with wedge & screw

# **Dimensions**