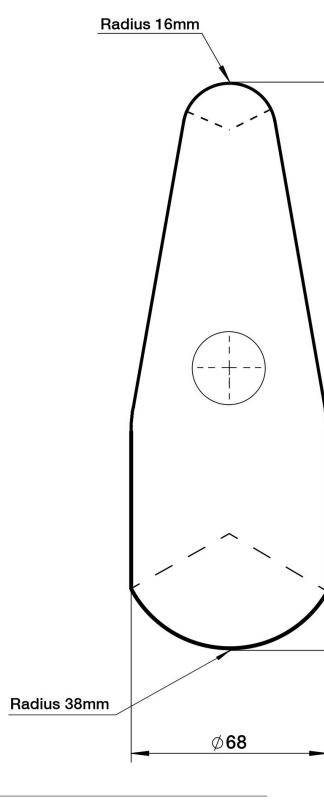

## NMS-3T - Nylon Bossing Mallet Set - Tapered & Radius Ends

Oak Wooden Handle Ø50 x 173mm - 370 Grams, Ø68 x 197mm - 600 Grams, Ø66 x 210mm - 800 Grams

| ORDER CODE:                     | H896                                                                                                                  |
|---------------------------------|-----------------------------------------------------------------------------------------------------------------------|
| MODEL:                          | NMS-3T                                                                                                                |
| Product Type:                   | Nylon Bossing Mallets - & Tapered & Radius Ends                                                                       |
| Number of Pieces (No.):         | 3                                                                                                                     |
| Capacity:                       | ~_                                                                                                                    |
| Dolly Section Size:             | ~                                                                                                                     |
| Leather Bag Size (mm):          | ~                                                                                                                     |
| Hammer Type:                    | Ø50 x 173mm, 38 & 14mm radius<br>ends & Ø68 x 197mm, 38 & 16mm<br>radius ends & Ø66 x 210mm, 45 &<br>28mm radius ends |
| Auto Panel Restoration Dollies: | ~                                                                                                                     |
| Auto Panel Restoration Spoons:  | ~                                                                                                                     |

#### **Features**

- 1 x Ø50 x 173mm, 38 & 14mm radius ends (370 grams) 1 x Ø68 x 197mm, 38 & 16mm radius ends (600 grams) 1 x Ø66 x 210mm, 45 & 28mm radius ends (800 grams)
- High Impact nylon head for superior wear resistance
- Ergonomically designed tapered Oak wooden handle
- Nylon mallet head secured to handle with wedge & screw

# **Dimensions**