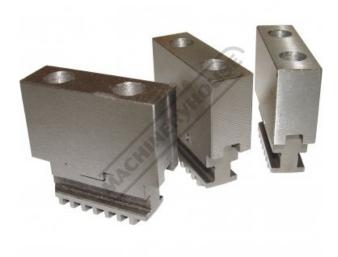

## C7671 - Soft Jaw & Base Set

Suit 315mm 3 Jaw Lathe Chuck

**Ex GST** Inc GST \$320.00 \$352.00

| ORDER CODE:            | C7671 |
|------------------------|-------|
| Suits Chuck Size (mm): | Ø315  |

## Description

Replaceable master base jaw with soft top jaw for Toolmaster K11 chucks.
Soft jaws can be machined and are normally used when high accuracy is required.
They can also be machined to hold odd shapes.
HOW TO.! For the best results bore the jaws as close as possible to the size of the material you are holding. This means the jaws must be clamped during the boring as close as possible to the pressure and size they will experience during use.
A lathe boring ring can be used to apply pressure to the jaws during machining.

## **Features**

- Hard base jaw with soft top
- Set of 3

**Product Brochure For C7671** 

Sydney: (02) 9890 9111 Brisbane: (07) 3715 2200 Melbourne: (03) 9212 4422 Perth: (08) 9373 9999

sales@machineryhouse.com.au www.machineryhouse.com.au