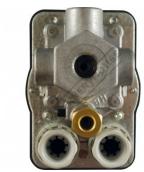

out pressure turn +/- Factory setting 100psi cut in & 125 cut out.

To adjust differential turn It should not be necessary to make this adjustment (factory set to about 2bar (29psi)

Note: Setting higher pressure will not get the machine to make more air, and the working pressure of the tank must not be exceeded. Also note the Super16 is a single stage compressor with a max working pressure of 9 bar (140psi)

#### **Features**

- Single phase
- Switching capacity 2.2 kW
- Max. cut-out pressure 12 bar
- 2-pole (N.C.)
- Rated operational current at 240V: 20A
- Acc. to EN 60947



### **Product Brochure For A224**

Sydney: (02) 9890 9111 Brisbane: (07) 3715 2200 Melbourne: (03) 9212 4422 Perth: (08) 9373 9999

sales@machineryhouse.com.au www.machineryhouse.com.au



## **Specific Features**



Bottom Of Pressure Switch

#### **Recommended Accessories**

2CH1800 PRESSURE SWITCH