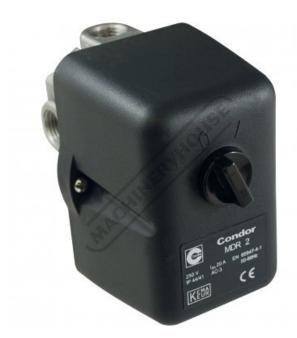

# MDR 2 - Pressure Switch

Ex GST Inc GST \$90.00 \$99.00

ORDER CODE: A224

#### **Features**

- Single phase
- Switching capacity 2.2 kW
- Max. cut-out pressure 12 bar
- 2-pole (N.C.)
- Rated operational current at 240V: 20A
- Acc. to EN 60947