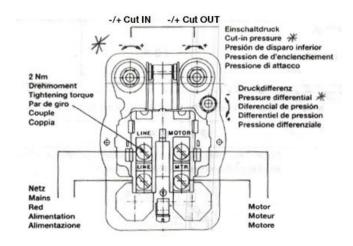

# Description

To adjust cut in / cut out pressure turn +/- Factory setting 100psi cut in & 125 cut out.

To adjust differential turn It should not be necessary to make this adjustment (factory set to about 2bar (29psi)

Note: Setting higher pressure will not get the machine to make more air, and the working pressure of the tank must not be exceeded. Also note the Super16 is a single stage compressor with a max working pressure of 9 bar (140psi)