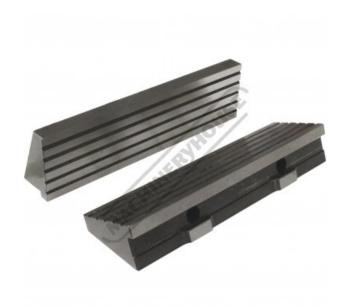

## V3122 - Modular Vice Jaws

203mm Jaw Width

| \$290.00              | \$319.00 |       |
|-----------------------|----------|-------|
| ORDER CODE:           |          | V3122 |
| A - Jaw Width (mm):   |          | 203   |
| C - Jaw Opening (mm): |          | ~     |
| B - Jaw Height (mm):  |          | 65    |
| D (mm):               |          | ~     |
| E (mm):               |          | ~     |
| F (mm):               |          | ~     |
| G (mm):               |          | ~     |
| H (mm):               |          | ~     |
| Nett Weight (kg):     |          | 3.5   |

## Description

Toolmaster vices are manufactured under rigid quality control. All Toolmaster vices are interchangeable and can be used as matched pairs.

## **Features**

- Hardened and ground steel to HRC60, with high precision Keyways are 16mm H7 and are toleranced giving perfect alignment and reducing set up time Space saving design allows for maximum use of clamping area