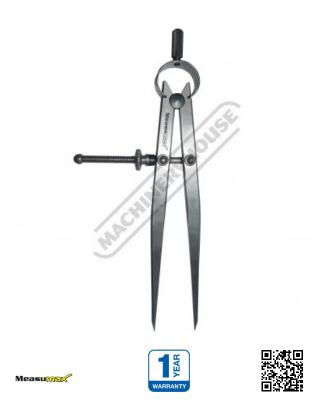

# 70-634 - Spring Divider

150mm

### Description

Made from carbon steel with uniformly hardened spring and working edges.

#### **Features**

- Hardened Spring and legs Polished finish ٠
- •

Sydney: (02) 9890 9111 Brisbane: (07) 3715 2200 Melbourne: (03) 9212 4422 Perth: (08) 9373 9999

sales@machineryhouse.com.au www.machineryhouse.com.au

|             | <sub>Ех GST</sub><br>\$16.00 | Inc GST<br>\$17.60 |         |
|-------------|------------------------------|--------------------|---------|
| ORDER CODE: |                              |                    | Q634    |
| Туре:       |                              |                    | Divider |
| Size (mm):  |                              |                    | 150     |