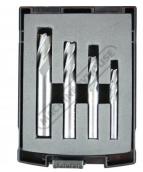

## M337 - Metric Industrial Carbide End Mill Set - 4 Piece

Ø6, Ø8, Ø10, Ø12mm

**Ex GST** Inc GST \$180.00 \$198.00

| ORDER CODE:              | M337           |
|--------------------------|----------------|
| Type:                    | Metric         |
| Grade:                   | Solid Carbide  |
| Pieces in Set (No.):     | 4              |
| Slot Drills (mm / inch): | ~              |
| End Mills (mm / inch):   | 6, 8, 10, 12mm |
| Shank Size (mm / inch):  | ~              |

## **Specific Features**

In Case