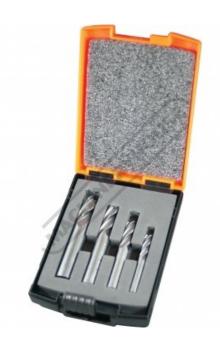

## M337 - Metric Industrial Carbide End Mill Set - 4 Piece

Ø6, Ø8, Ø10, Ø12mm

**Ex GST** Inc GST \$180.00 \$198.00

| ORDER CODE:              | M337           |
|--------------------------|----------------|
| Type:                    | Metric         |
| Grade:                   | Solid Carbide  |
| Pieces in Set (No.):     | 4              |
| Slot Drills (mm / inch): | ~              |
| End Mills (mm / inch):   | 6, 8, 10, 12mm |
| Shank Size (mm / inch):  | ~              |

## **Specific Features**

In Case