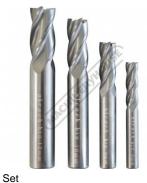

## M337 - Metric Industrial Carbide End Mill Set - 4 Piece

Ø6, Ø8, Ø10, Ø12mm

**Ex GST** Inc GST \$180.00 \$198.00

| ORDER CODE:              | M337           |
|--------------------------|----------------|
| Type:                    | Metric         |
| Grade:                   | Solid Carbide  |
| Pieces in Set (No.):     | 4              |
| Slot Drills (mm / inch): | ~              |
| End Mills (mm / inch):   | 6, 8, 10, 12mm |
| Shank Size (mm / inch):  | ~              |

## **Features**

- Manufactured from micro fine solid carbide
- Bright Finish Plain Shank