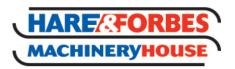

## R8 x 7/16" Thread - Boring Head Shank

Suit M182, M183

## **Description**

Arbors to suit BC-Type Boring Heads

## **Features**

- These precision shanks are hardened and ground Threaded to 1-1/2" x 18TPI to fit BC-type Boring Head Kits

\$42.00 \$46.20

**Ex GST** 

| ORDER CODE:     | M190       |
|-----------------|------------|
| Taper:          | R8         |
| Drawbar Thread: | 7/16" UNF  |
| Suits:          | M182, M183 |