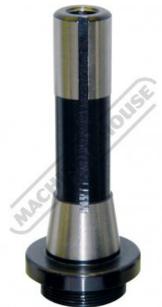

## R8 x 7/16" Thread - Boring Head Shank

Suit M182, M183

## **Description**

Arbors to suit BC-Type Boring Heads

## **Features**

- These precision shanks are hardened and ground Threaded to 1-1/2" x 18TPI to fit BC-type Boring Head Kits

\$42.00 \$46.20

**Ex GST** 

| ORDER CODE:     | M190       |
|-----------------|------------|
| Taper:          | R8         |
| Drawbar Thread: | 7/16" UNF  |
| Suits:          | M182, M183 |