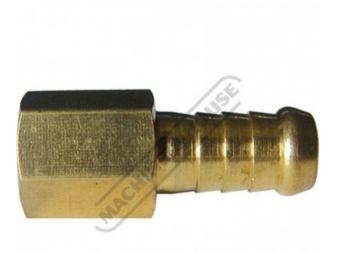

### Female Tails - Twin Pack - Air Fittings 3/8"-1/4" BSPT

| E                    | GST  | Inc GST |             |
|----------------------|------|---------|-------------|
| \$9                  | 9.00 | \$9.90  |             |
| ORDER CODE:          |      |         | F811        |
| Fitting (Type):      |      |         | Tail/Female |
| Size:                |      |         | 3/8"-1/4"   |
| Max Pressure:        |      |         | ~           |
| Air Flow:            |      |         | ~           |
| Pack Quantity (No.): |      |         | 2           |

#### Description

High-Flow couplings are designed to increase the air flow by 60% over standard couplings. Increases the performance of air tools.

#### **Features**

- •
- Manufactured from steel for greater strength Couplings have a one way shut off valve fitted Packet of 2
- •