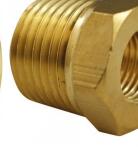

### Female Tails - Twin Pack - Air Fittings 3/8"-1/4" BSPT

| E                    | GST  | Inc GST |             |
|----------------------|------|---------|-------------|
| \$9                  | 9.00 | \$9.90  |             |
| ORDER CODE:          |      |         | F811        |
| Fitting (Type):      |      |         | Tail/Female |
| Size:                |      |         | 3/8"-1/4"   |
| Max Pressure:        |      |         | ~           |
| Air Flow:            |      |         | ~           |
| Pack Quantity (No.): |      |         | 2           |

#### Description

High-Flow couplings are designed to increase the air flow by 60% over standard couplings. Increases the performance of air tools.

#### **Features**

- •
- Manufactured from steel for greater strength Couplings have a one way shut off valve fitted Packet of 2
- •