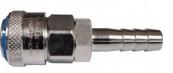

### Female Tails - Twin Pack - Air Fittings 3/8"-1/4" BSPT

| E                    | GST  | Inc GST |             |
|----------------------|------|---------|-------------|
| \$9                  | 9.00 | \$9.90  |             |
| ORDER CODE:          |      |         | F811        |
| Fitting (Type):      |      |         | Tail/Female |
| Size:                |      |         | 3/8"-1/4"   |
| Max Pressure:        |      |         | ~           |
| Air Flow:            |      |         | ~           |
| Pack Quantity (No.): |      |         | 2           |

#### Description

High-Flow couplings are designed to increase the air flow by 60% over standard couplings. Increases the performance of air tools.

#### **Features**

- •
- Manufactured from steel for greater strength Couplings have a one way shut off valve fitted Packet of 2
- •