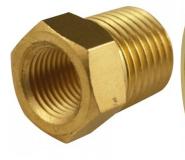

### Female Tails - Twin Pack - Air Fittings 3/8"-1/4" BSPT

| E                    | GST  | Inc GST |             |
|----------------------|------|---------|-------------|
| \$9                  | 9.00 | \$9.90  |             |
| ORDER CODE:          |      |         | F811        |
| Fitting (Type):      |      |         | Tail/Female |
| Size:                |      |         | 3/8"-1/4"   |
| Max Pressure:        |      |         | ~           |
| Air Flow:            |      |         | ~           |
| Pack Quantity (No.): |      |         | 2           |

#### Description

High-Flow couplings are designed to increase the air flow by 60% over standard couplings. Increases the performance of air tools.

#### **Features**

- •
- Manufactured from steel for greater strength Couplings have a one way shut off valve fitted Packet of 2
- •