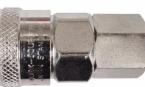

### Female Tails - Twin Pack - Air Fittings 3/8"-1/4" BSPT

| E                    | GST  | Inc GST |             |
|----------------------|------|---------|-------------|
| \$9                  | 9.00 | \$9.90  |             |
| ORDER CODE:          |      |         | F811        |
| Fitting (Type):      |      |         | Tail/Female |
| Size:                |      |         | 3/8"-1/4"   |
| Max Pressure:        |      |         | ~           |
| Air Flow:            |      |         | ~           |
| Pack Quantity (No.): |      |         | 2           |

#### Description

High-Flow couplings are designed to increase the air flow by 60% over standard couplings. Increases the performance of air tools.

#### **Features**

- •
- Manufactured from steel for greater strength Couplings have a one way shut off valve fitted Packet of 2
- •