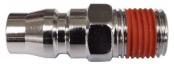

### Female Tails - Twin Pack - Air Fittings 3/8"-1/4" BSPT

| E                    | GST  | Inc GST |             |
|----------------------|------|---------|-------------|
| \$9                  | 9.00 | \$9.90  |             |
| ORDER CODE:          |      |         | F811        |
| Fitting (Type):      |      |         | Tail/Female |
| Size:                |      |         | 3/8"-1/4"   |
| Max Pressure:        |      |         | ~           |
| Air Flow:            |      |         | ~           |
| Pack Quantity (No.): |      |         | 2           |

#### Description

High-Flow couplings are designed to increase the air flow by 60% over standard couplings. Increases the performance of air tools.

#### **Features**

- •
- Manufactured from steel for greater strength Couplings have a one way shut off valve fitted Packet of 2
- •