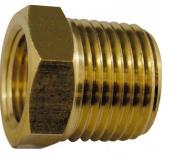

### Female Tails - Twin Pack - Air Fittings 3/8"-1/4" BSPT

| E                    | GST  | Inc GST |             |
|----------------------|------|---------|-------------|
| \$9                  | 9.00 | \$9.90  |             |
| ORDER CODE:          |      |         | F811        |
| Fitting (Type):      |      |         | Tail/Female |
| Size:                |      |         | 3/8"-1/4"   |
| Max Pressure:        |      |         | ~           |
| Air Flow:            |      |         | ~           |
| Pack Quantity (No.): |      |         | 2           |

#### Description

High-Flow couplings are designed to increase the air flow by 60% over standard couplings. Increases the performance of air tools.

#### **Features**

- •
- Manufactured from steel for greater strength Couplings have a one way shut off valve fitted Packet of 2
- •