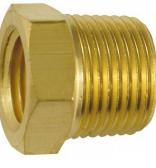

### Female Tails - Twin Pack - Air Fittings 3/8"-1/4" BSPT

| E                    | GST  | Inc GST |             |
|----------------------|------|---------|-------------|
| \$9                  | 9.00 | \$9.90  |             |
| ORDER CODE:          |      |         | F811        |
| Fitting (Type):      |      |         | Tail/Female |
| Size:                |      |         | 3/8"-1/4"   |
| Max Pressure:        |      |         | ~           |
| Air Flow:            |      |         | ~           |
| Pack Quantity (No.): |      |         | 2           |

#### Description

High-Flow couplings are designed to increase the air flow by 60% over standard couplings. Increases the performance of air tools.

#### **Features**

- •
- Manufactured from steel for greater strength Couplings have a one way shut off valve fitted Packet of 2
- •