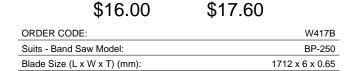

## W417B - Wood Band Saw Blade - 6TPI Narrow, Blade - 1712 x 6 x 0.65mm

Carbon Steel Suits BP-250 Wood Band Saw

Starrett'
BAND SAW BLADE

**Ex GST** 

Teeth Per Inch (TPI):