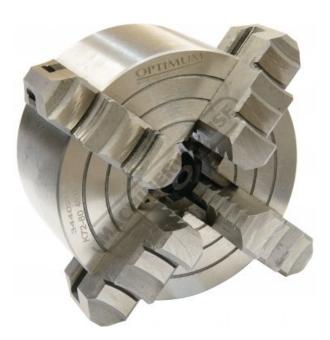

# K72-80 - 4 Jaw Independent Lathe Chuck

Ø80mm - 22mm Bore Back Plate Mount

 \$130.00
 \$143.00

 ORDER CODE:
 L6855

 Chuck Size:
 Ø80

 External Jaw Range (mm):
 ~

 Internal Jaw Range (mm):
 ~

 Speed (rpm):
 4800

## Description

Manufactured from High Strength semi steel and precision machined Jaws are case-hardened to minimise wear Operating screws are made from alloy steel and case-hardened