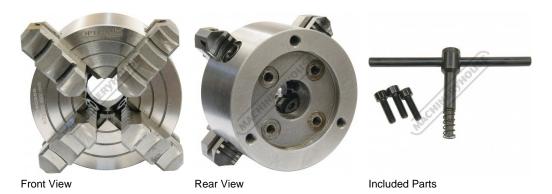

# K72-80 - 4 Jaw Independent Lathe Chuck

Ø80mm - 22mm Bore Back Plate Mount

 \$130.00
 \$143.00

 ORDER CODE:
 L6855

 Chuck Size:
 Ø80

 External Jaw Range (mm):
 ~

 Internal Jaw Range (mm):
 ~

 Speed (rpm):
 4800

## Description

Manufactured from High Strength semi steel and precision machined Jaws are case-hardened to minimise wear Operating screws are made from alloy steel and case-hardened

#### **Features**

· Rear Mounting

Product Brochure For L6855

Sydney: (02) 9890 9111 Brisbane: (07) 3715 2200 Melbourne: (03) 9212 4422 Perth: (08) 9373 9999

sales@machineryhouse.com.au www.machineryhouse.com.au